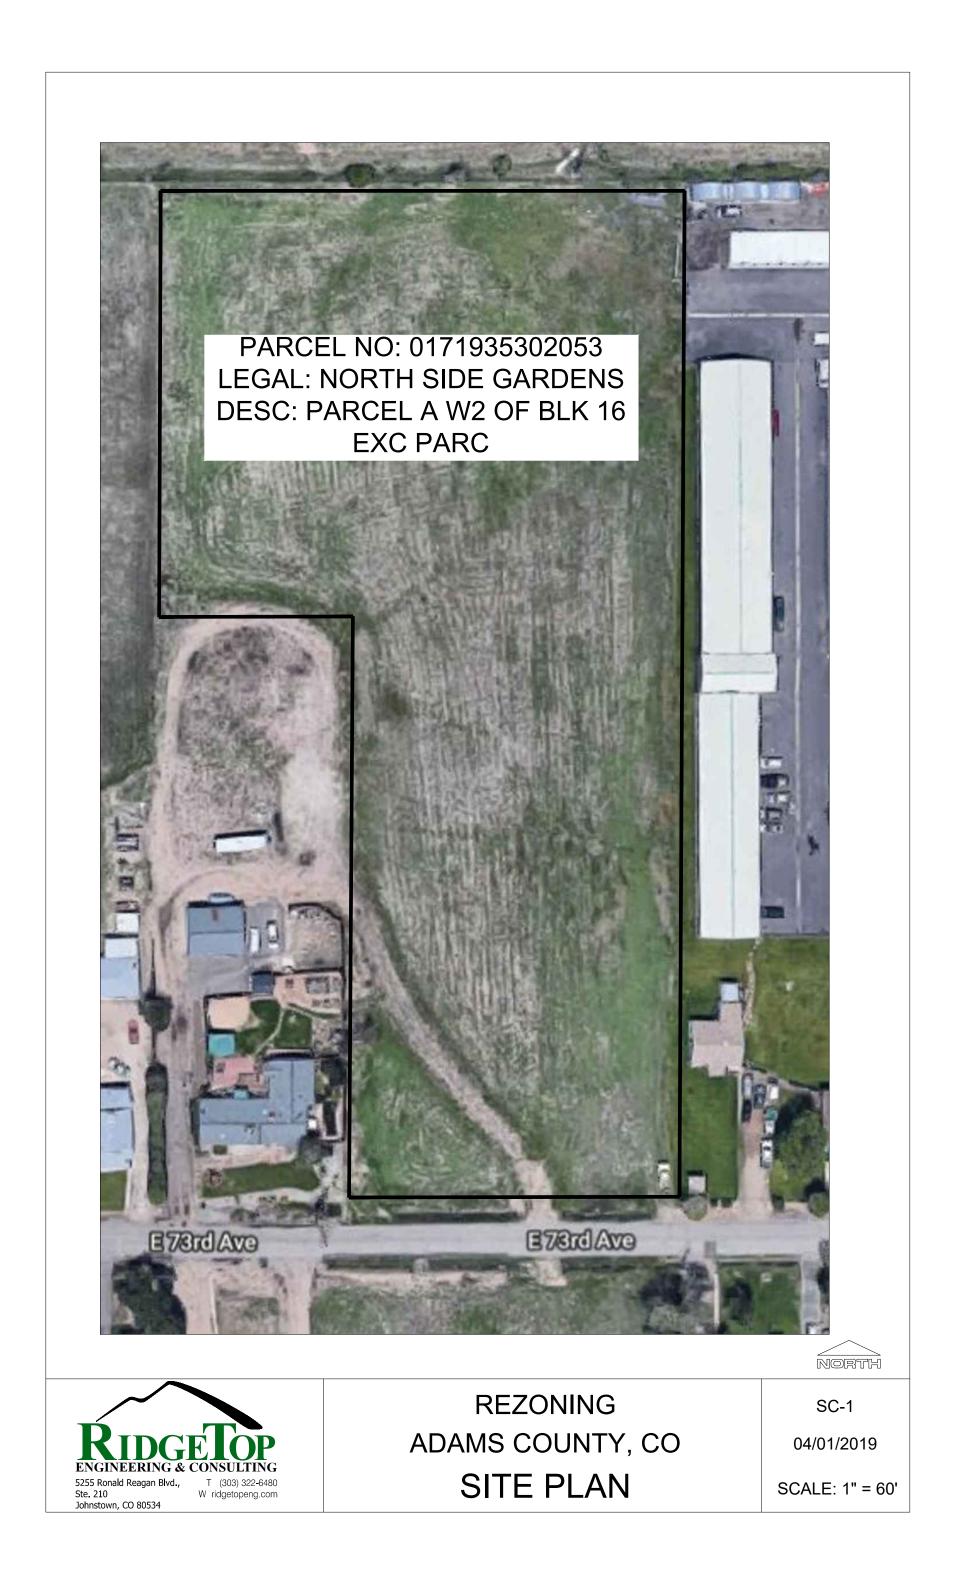

| DESCRIPTION C                                               | DF SITE                                                                                                                                                                                                                                                                                                                                                                        |
|-------------------------------------------------------------|--------------------------------------------------------------------------------------------------------------------------------------------------------------------------------------------------------------------------------------------------------------------------------------------------------------------------------------------------------------------------------|
| Address:                                                    | SUB: North Side Gardens, DESC: Parcel A W2 Blk 16 exc parc                                                                                                                                                                                                                                                                                                                     |
| City, State, Zip:                                           | Denver, CO                                                                                                                                                                                                                                                                                                                                                                     |
| Area (acres or square feet):                                | 3.755                                                                                                                                                                                                                                                                                                                                                                          |
| Tax Assessor<br>Parcel Number                               | 0171935302053                                                                                                                                                                                                                                                                                                                                                                  |
| Existing<br>Zoning:                                         | A-1                                                                                                                                                                                                                                                                                                                                                                            |
| Existing Land<br>Use:                                       | Vacant Lot                                                                                                                                                                                                                                                                                                                                                                     |
| Proposed Land<br>Use:                                       | 1-1                                                                                                                                                                                                                                                                                                                                                                            |
| Have you attende                                            | d a Conceptual Review? YES X NO                                                                                                                                                                                                                                                                                                                                                |
| If Yes, please list                                         | PRE#: 2019-00043                                                                                                                                                                                                                                                                                                                                                               |
| under the author<br>pertinent requirem<br>Fee is non-refund | at I am making this application as owner of the above described property or acting<br>rity of the owner (attached authorization, if not owner). I am familiar with all<br>nents, procedures and fees of the County. I understand that the Application Review<br>dable. All statements made on this form and additional application materials are<br>i my knowledge and belief. |
| Name:                                                       | GARY GREEN Date: 6-28-19                                                                                                                                                                                                                                                                                                                                                       |
| Name:                                                       | Owner's Printed Name<br>May Man<br>Owner's Signature                                                                                                                                                                                                                                                                                                                           |
|                                                             | 5                                                                                                                                                                                                                                                                                                                                                                              |

The site in question is located in Adams County, Colorado and contains 3.755 acres. The parcel number is 0171935302053. This site is currently a vacant lot covered in native grasses and weeds. There are no structures proposed for this rezone.