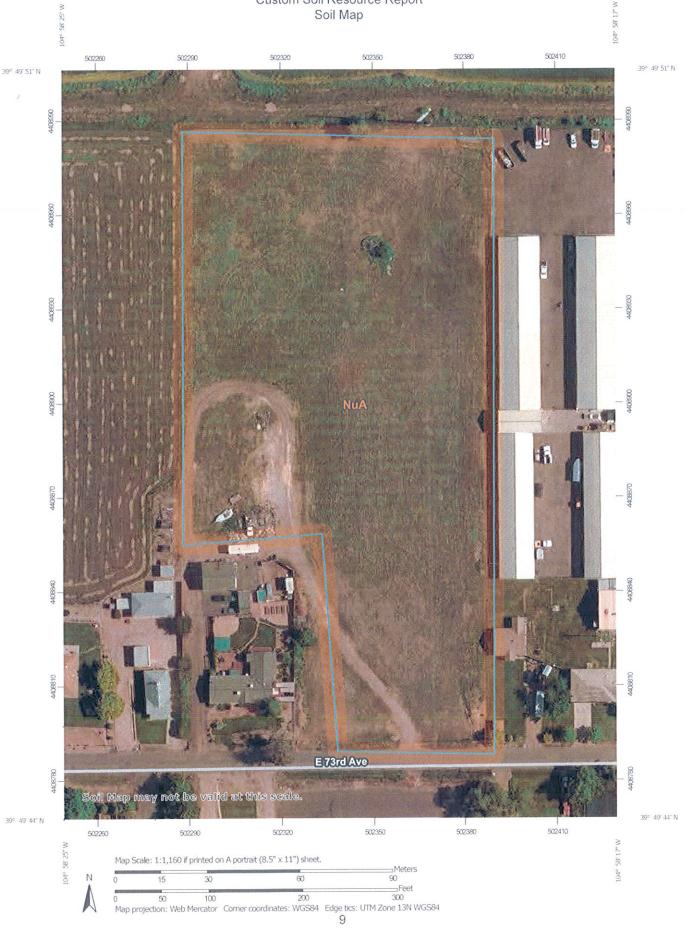

## **Map Unit Legend**

| Map Unit Symbol             | Map Unit Name                         | Acres in AOI | Percent of AOI |
|-----------------------------|---------------------------------------|--------------|----------------|
| NuA                         | Nunn clay loam, 0 to 1 percent slopes | 4.1          | 100.0%         |
| Totals for Area of Interest |                                       | 4.1          | 100.0%         |

#### NuA-Nunn clay loam, 0 to 1 percent slopes

#### Soils:

The soils report received from the USDA Natural Resources Conservation Service for this project indicates the existing site soils are comprised of "Nunn clay loam, 0 to 1 percent slopes". The entire site has a Hydrologic Soil Group rating of C.