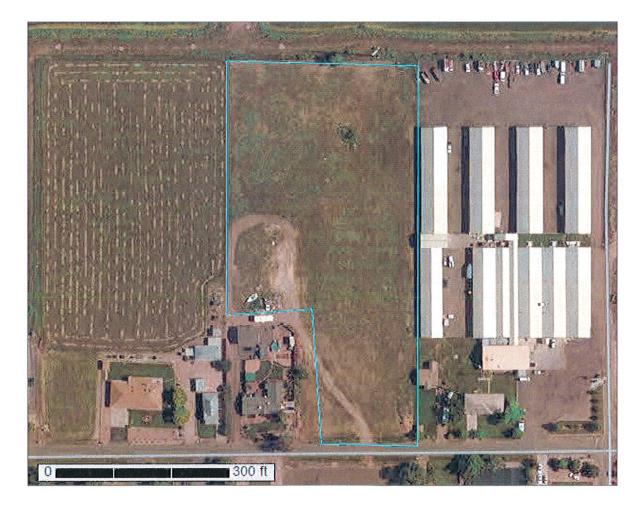

| DESCRIPTION C                                               | DF SITE                                                                                                                                                                                                                                                                                                                                                                        |
|-------------------------------------------------------------|--------------------------------------------------------------------------------------------------------------------------------------------------------------------------------------------------------------------------------------------------------------------------------------------------------------------------------------------------------------------------------|
| Address:                                                    | SUB: North Side Gardens, DESC: Parcel A W2 Blk 16 exc parc                                                                                                                                                                                                                                                                                                                     |
| City, State, Zip:                                           | Denver, CO                                                                                                                                                                                                                                                                                                                                                                     |
| Area (acres or square feet):                                | 3.755                                                                                                                                                                                                                                                                                                                                                                          |
| Tax Assessor<br>Parcel Number                               | 0171935302053                                                                                                                                                                                                                                                                                                                                                                  |
| Existing<br>Zoning:                                         | A-1                                                                                                                                                                                                                                                                                                                                                                            |
| Existing Land<br>Use:                                       | Vacant Lot                                                                                                                                                                                                                                                                                                                                                                     |
| Proposed Land<br>Use:                                       | 1-1                                                                                                                                                                                                                                                                                                                                                                            |
| Have you attende                                            | d a Conceptual Review? YES X NO                                                                                                                                                                                                                                                                                                                                                |
| If Yes, please list                                         | PRE#: 2019-00043                                                                                                                                                                                                                                                                                                                                                               |
| under the author<br>pertinent requirem<br>Fee is non-refund | at I am making this application as owner of the above described property or acting<br>rity of the owner (attached authorization, if not owner). I am familiar with all<br>nents, procedures and fees of the County. I understand that the Application Review<br>dable. All statements made on this form and additional application materials are<br>i my knowledge and belief. |
| Name:                                                       | GARY GREEN Date: 6-28-19                                                                                                                                                                                                                                                                                                                                                       |
| Name:                                                       | Owner's Printed Name<br>May Man<br>Owner's Signature                                                                                                                                                                                                                                                                                                                           |
|                                                             | 5                                                                                                                                                                                                                                                                                                                                                                              |

DATE:June 27, 2019TO:Adams County Planning DepartmentFROM:Amanda Carlston – Ridgetop EngineeringPROJECT:T&G Rezone Application – PRE2019-00043

The property is located in Adams County, Colorado, just off of East 73<sup>rd</sup> Ave. There is no address listed for this site on the Adams County website. This site lies in the North Side Gardens Subdivision, Parcel#: 0171935302053. The site is currently vacant land.

The site in question is located in Adams County, Colorado and contains 3.755 acres. The parcel number is 0171935302053. This site is currently a vacant lot covered in native grasses and weeds. There are no structures proposed for this rezone.