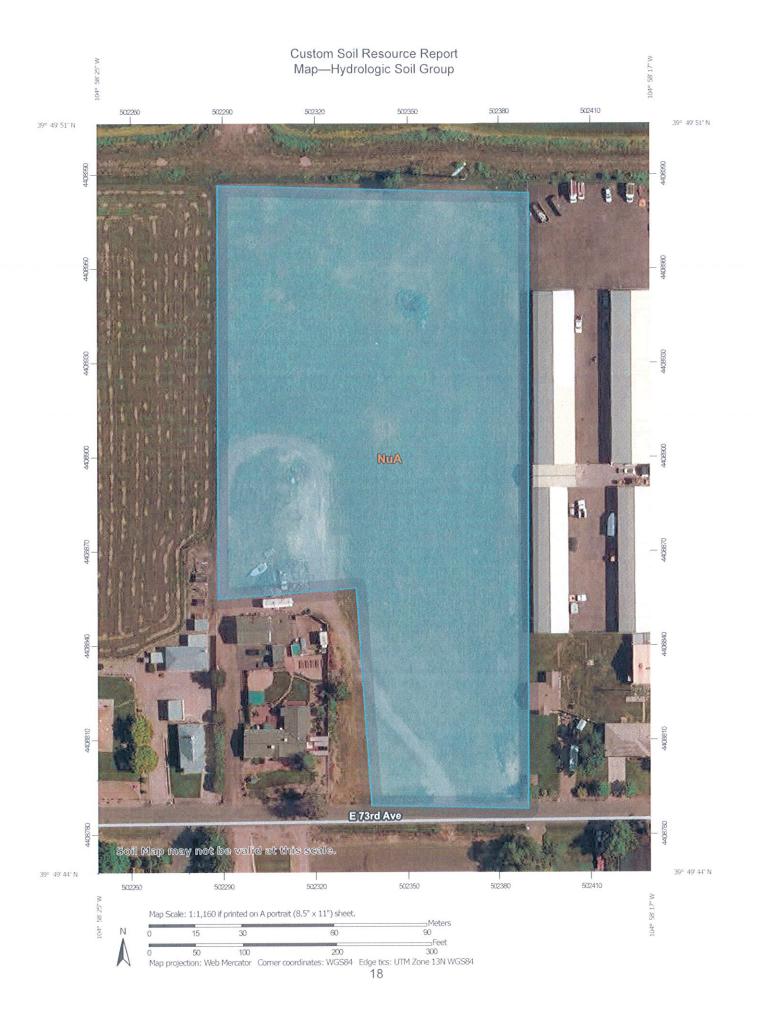

#### Interpretive groups

Land capability classification (irrigated): 3e Land capability classification (nonirrigated): 4e Hydrologic Soil Group: C Ecological site: Clayey Plains (R067BY042CO) Hydric soil rating: No

## Table—Hydrologic Soil Group

| Map unit symbol          | Map unit name                            | Rating | Acres in AOI | Percent of AOI |
|--------------------------|------------------------------------------|--------|--------------|----------------|
| NuA                      | Nunn clay loam, 0 to 1<br>percent slopes | С      | 4.1          | 100.0%         |
| Totals for Area of Inter | est                                      |        | 4.1          | 100.0%         |

#### Soils:

The soils report received from the USDA Natural Resources Conservation Service for this project indicates the existing site soils are comprised of "Nunn clay loam, 0 to 1 percent slopes". The entire site has a Hydrologic Soil Group rating of C.