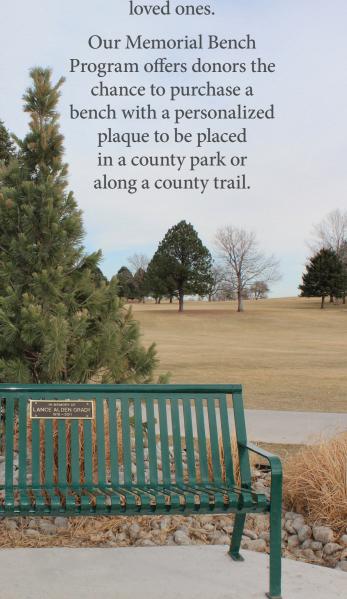

## Memorial Bench Guidelines

t your request, a representative from the Parks & Open Space Department will meet with you to discuss your memorial donation. We will work with you to determine the location of the bench, based on your preferences and the needs of the parks and trails system.