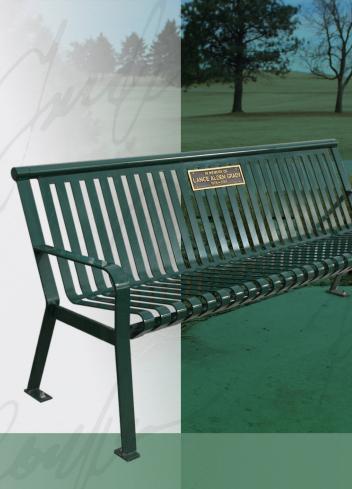

### **Memorial Bench Details**

- Benches used for our program are six feet wide with vertical steel straps.
- All memorial benches are hunter green.
- Message area on plaque is 12" x 3" allowing for 20 characters per line, three lines maximum.

A plaque may be installed on the bench. Engraving and placement of the plaque will be part of the ordering and installation process. The donor will be responsible for replacing the plaque if it is damaged or vandalized.