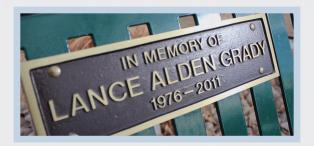

A plaque may be installed on the bench. Engraving and placement of the plaque will be part of the ordering and installation process. The donor will be responsible for replacing the plaque if it is damaged or vandalized.

### **Memorial Bench Details**

- Benches used for our program are six feet wide with vertical steel straps.
- All memorial benches are hunter green.
- Message area on plaque is 12" x 3" allowing for 20 characters per line, three lines maximum.