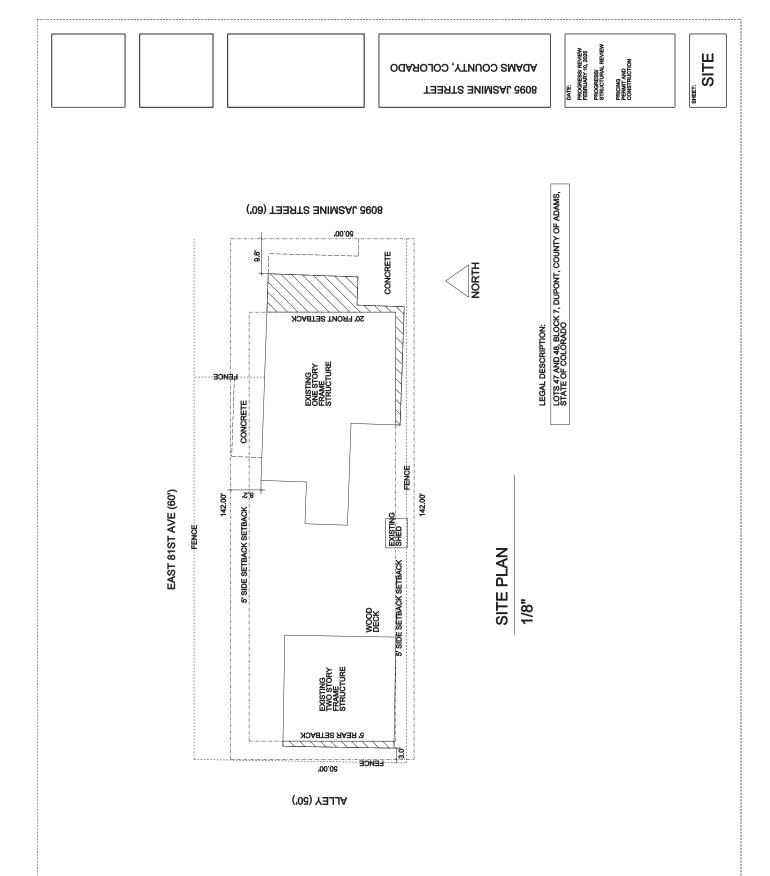

### DESCRIPTION OF SITE

| Address:                                          | 8095 Jasmine St  |  |
|---------------------------------------------------|------------------|--|
| City, State, Zip:                                 | Dupont, CO 80024 |  |
| Area (acres or square feet):                      | .16 acres        |  |
| Tax Assessor<br>Parcel Number                     | 0172129309015    |  |
| Existing<br>Zoning:                               | Residential      |  |
| Existing Land<br>Use:                             | Residential      |  |
| Proposed Land<br>Use:                             | Residential      |  |
| Have you attended a Conceptual Review? YES NO XXX |                  |  |
| If Yes, please list I                             | PRE#:            |  |

Why is the property unable to meet this standard?

The existing accessory recreational building, which was permitted and constructed in accordance with all building standards at the time of construction, does not meet current setbacks or the 40% residential floor plan requirement. We are requesting the ability to use the current accessory living area building as an ADU. The residential floor area of the current accessory living has a floor area of 61% of the primary dwelling's residential floor area where the maximum allowed ADU residential floor area is 40%. The floor area of the main structure is 1446' and the existing accessory unit has a floor area of 900'.

The property is set back to 3' to the rear lot line and 4.8' to the side lot line to the south lot. Current build guidelines for new ADU's require a 5' set back on all lot lines.

To whom it may concern,