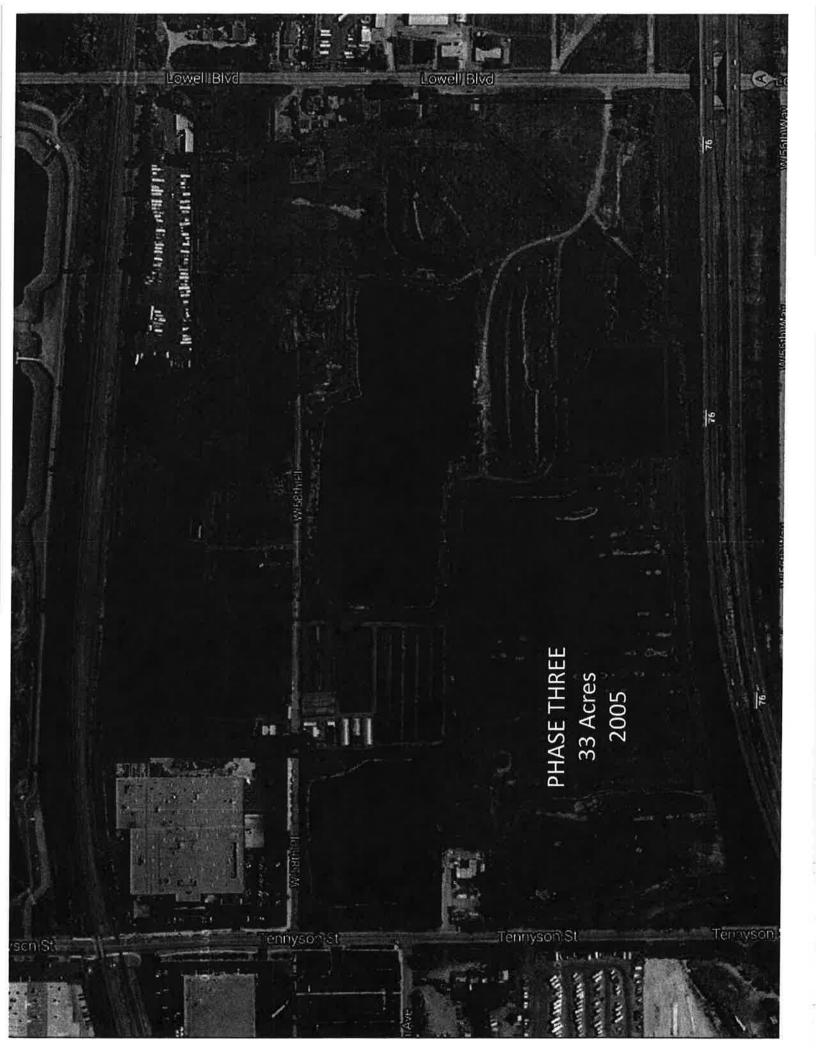

### **Resolution 2014-127**

WHEREAS, Adams County voters approved an Open Space Sales Tax on November 2, 1999, to be used in accordance with Resolution 99-1; and

WHEREAS, in May 2003, the Adams County Board of Commissioners ("Board") awarded the Hyland Hills Park and Recreation District ("District") a grant of \$500,000 from the Open Space Sales Tax program for the acquisition of the Clear Creek Valley Phase II property (the "property"), located between Tennyson Street and Lowell Boulevard north of Interstate 76; and

**BACKGROUND:** In May of 2003, the Hyland Hills Park and Recreation District was awarded \$500,000 from the Open Space Sales Tax grant fund to acquire approximately ten acres of land to increase the size of the Clear Creek Valley Park site. In June of 2003, this land was purchased by the Hyland Hills Park and Recreation District. At the time of acquisition, Adams County contributed 59% of the total cost to purchase the land. The total amount of money that the Open Space Sales Tax program contributed to the purchase of approximately ten acres of land was \$486,295. Other acquisitions of land for the park area were also partially funded through the Open Space Sales Tax program. The park has not yet been developed for public use.

Dear Ms. McDowell:

This letter is a formal request to Adams County to sell a 5.2106 acre parcel which is part of the Hyland Hills Park and Recreation District's (Hyland Hills) 86 acre Clear Creek Valley Park site. The parcel is located near 58<sup>th</sup> Place and Tennyson Street in southwest Adams County and was purchased with a combination of Hyland Hills and Adams County Open Space Funds in 2003. We understand that any property sale purchased with open space monies is contingent upon Adams County Board of County Commissioners (BOCC) approval.