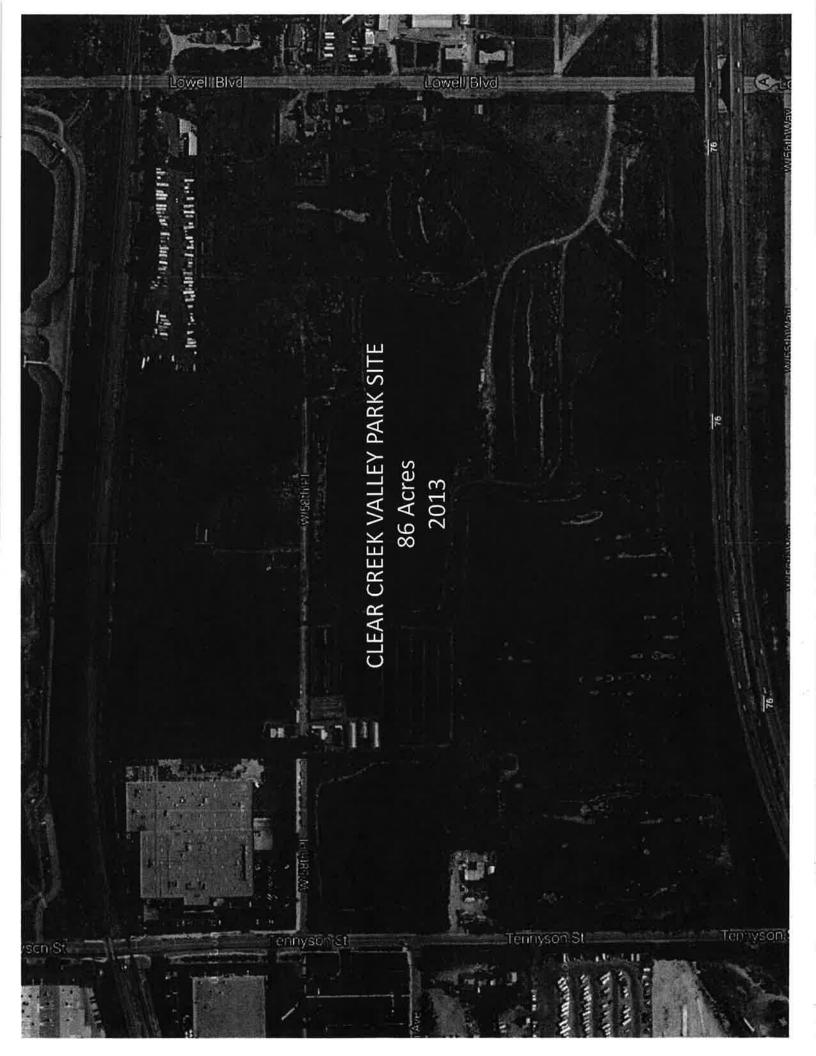

Dear Ms. McDowell:

This letter is a formal request to Adams County to sell a 5.2106 acre parcel which is part of the Hyland Hills Park and Recreation District's (Hyland Hills) 86 acre Clear Creek Valley Park site. The parcel is located near 58<sup>th</sup> Place and Tennyson Street in southwest Adams County and was purchased with a combination of Hyland Hills and Adams County Open Space Funds in 2003. We understand that any property sale purchased with open space monies is contingent upon Adams County Board of County Commissioners (BOCC) approval.

#### 2.0 RECITALS AND PURPOSE.

- 2.1 The City, Hyland Hills and Wanco acknowledge that a cooperative relationship is mutually beneficial to each organization and is in the best interests for parks, recreation and economic development within the City of Arvada and southwest Adams County; and
- 2.2 The City, Hyland Hills and Wanco believe that additional monetary support for the development of a regional park facility within a currently underserved area of southwest Adams County within the Hyland Hills service area is a high community priority; and
- 2.3 The City, Hyland Hills and Wanco believe that the preservation of 200 existing jobs at Wanco and the expansion of 75 additional jobs made possible through Wanco's expansion of approximately 90,000 square feet next to the current facility within the City of Arvada and southwest Adams County is also a high community priority; and
- 2.4 Hyland Hills is the owner of Plot 2, Jesuit Gardens Subdivision, purchased in part with Adams County Open Space funds, and consisting of 5.2106 acres ("the parcel") which parcel is next to the current Wanco facility and contains a leasehold to Evelyn Grippa terminating at 12:00 a.m. on July 1, 2014, all as more fully described in Exhibit A, attached hereto.