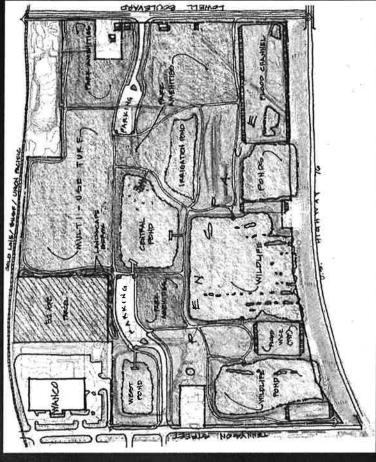

Dear Ms. McDowell:

This letter is a formal request to Adams County to sell a 5.2106 acre parcel which is part of the Hyland Hills Park and Recreation District's (Hyland Hills) 86 acre Clear Creek Valley Park site. The parcel is located near 58<sup>th</sup> Place and Tennyson Street in southwest Adams County and was purchased with a combination of Hyland Hills and Adams County Open Space Funds in 2003. We understand that any property sale purchased with open space monies is contingent upon Adams County Board of County Commissioners (BOCC) approval.

As you are aware, Hyland Hills was approached by the City of Arvada and Wanco, Inc. (located at 5870 Tennyson Street, Arvada) in 2013, to sell a portion of Clear Creek Valley Park site to Wanco, Inc. This private company employs approximately 215 people in Adams County and the City of Arvada. Wanco, Inc. has determined that it needs to expand its traffic signal manufacturing company. In short, the company needs to buy additional land. If able to acquire the adjacent vacant five acre parcel, Wanco, Inc. could build approximately 90,000 square feet of additional manufacturing space which would increase its employee base by 75 to 100 employees. If not able to acquire this parcel, Wanco, Inc. has stated it will need to relocate the business.

- 1. Hyland Hills will sell to Wanco, Inc. 5.2106 acres of existing park land located immediately to the east of Wanco's current facility (5870 Tennyson Street) to allow for the 90,000 square foot expansion;
- 2. Wanco, Inc. will purchase the 5.2106 acre parcel from Hyland Hills for the appraised value of \$397,208;
- Wanco, Inc. will further donate \$350,000 to Hyland Hills for the Clear Creek Valley Park development;
- 4. The City of Arvada will contribute \$500,000 to Hyland Hills for the Clear Creek Valley Park development;