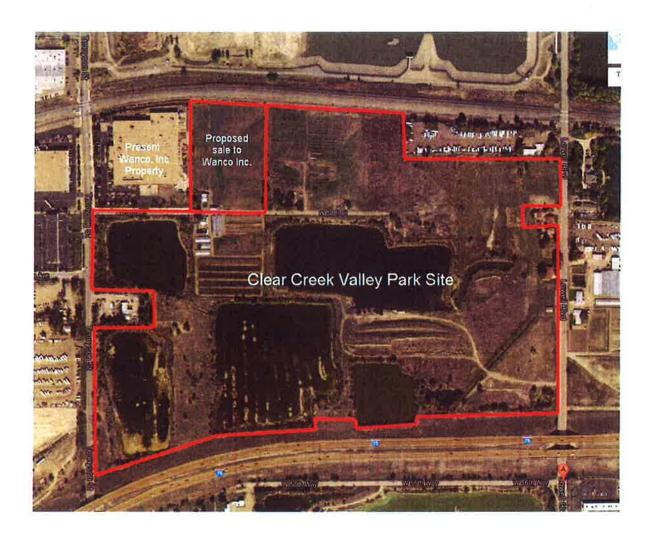

Wanco, Inc. is an adjacent property owner to the Clear Creek Valley Park site. Wanco has approached Hyland Hills to purchase a portion of the Clear Creek Valley Park land so they could expand their business. Wanco is bordered by the park site on the south and east, railroad tracks on the north, and Tennyson St. on the west, which makes other expansion opportunities difficult. The City of Arvada became involved in negotiations because Wanco's current site is annexed into the city and is a key business in the City. Hyland Hills has worked with Wanco and the City of Arvada to structure a deal that would be mutually beneficial to all parties. However, in order to move forward with this deal, Hyland Hills needs approval from the Board of County Commissioners. Resolution 99-1, which governs the Open Space Sales Tax, requires approval from the Board of County Commissioners prior to selling any land or interest acquired with Open Space Sales Tax dollars.

Dear Ms. McDowell:

This letter is a formal request to Adams County to sell a 5.2106 acre parcel which is part of the Hyland Hills Park and Recreation District's (Hyland Hills) 86 acre Clear Creek Valley Park site. The parcel is located near 58<sup>th</sup> Place and Tennyson Street in southwest Adams County and was purchased with a combination of Hyland Hills and Adams County Open Space Funds in 2003. We understand that any property sale purchased with open space monies is contingent upon Adams County Board of County Commissioners (BOCC) approval.

As you are aware, Hyland Hills was approached by the City of Arvada and Wanco, Inc. (located at 5870 Tennyson Street, Arvada) in 2013, to sell a portion of Clear Creek Valley Park site to Wanco, Inc. This private company employs approximately 215 people in Adams County and the City of Arvada. Wanco, Inc. has determined that it needs to expand its traffic signal manufacturing company. In short, the company needs to buy additional land. If able to acquire the adjacent vacant five acre parcel, Wanco, Inc. could build approximately 90,000 square feet of additional manufacturing space which would increase its employee base by 75 to 100 employees. If not able to acquire this parcel, Wanco, Inc. has stated it will need to relocate the business.

- 1. Hyland Hills will sell to Wanco, Inc. 5.2106 acres of existing park land located immediately to the east of Wanco's current facility (5870 Tennyson Street) to allow for the 90,000 square foot expansion;
- 2. Wanco, Inc. will purchase the 5.2106 acre parcel from Hyland Hills for the appraised value of \$397,208;
- Wanco, Inc. will further donate \$350,000 to Hyland Hills for the Clear Creek Valley Park development;
- 4. The City of Arvada will contribute \$500,000 to Hyland Hills for the Clear Creek Valley Park development;