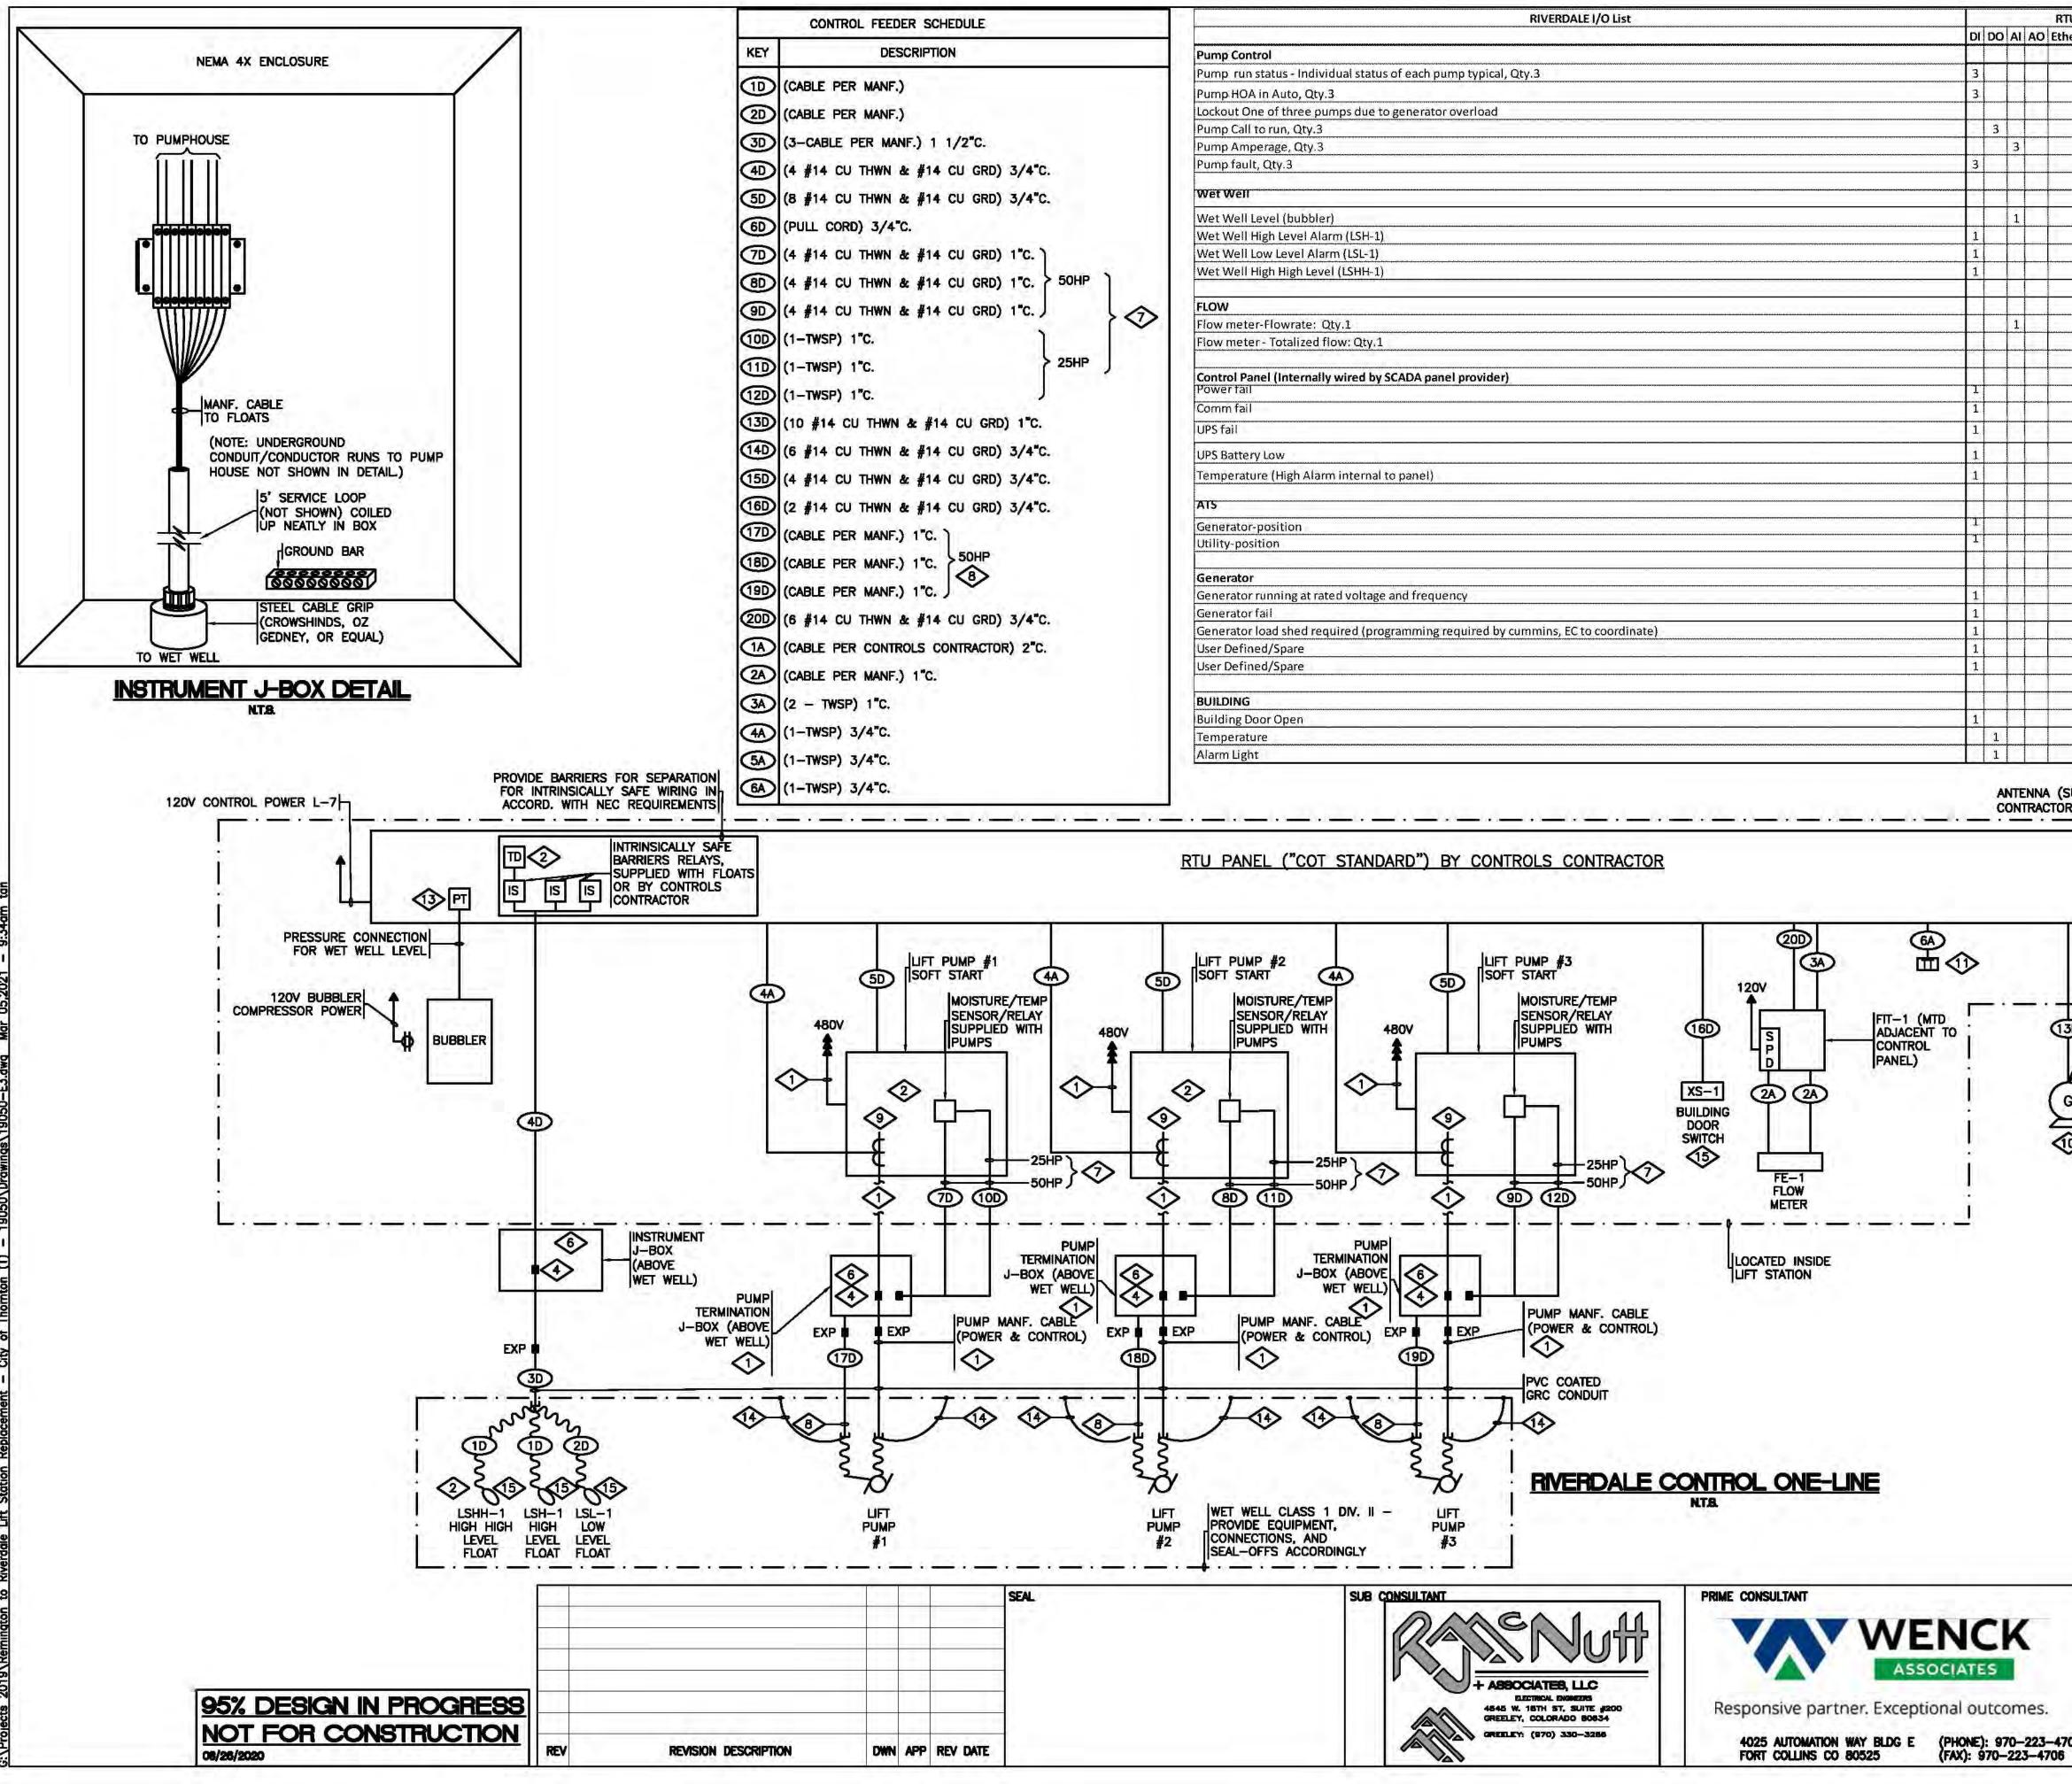

COLLINS CO 80525         (FAX): 970-223- |



| v | REVISION DESCRIPTION | DWN       | APP | REV DATE |
|---|----------------------|-----------|-----|----------|
|   |                      | ) <u></u> |     |          |
|   |                      |           |     |          |
|   |                      |           |     | -        |
|   |                      |           |     |          |
|   |                      |           |     |          |
|   |                      |           |     |          |
|   |                      | -1.24     | 1   |          |

| 95%     | DES | IGN  | IN  | PRC    | GRE  | :88   |
|---------|-----|------|-----|--------|------|-------|
| NO      | FOF | 100  | DN  | STRI   | JCTK | ON    |
| 08/28/2 | 020 | 11.1 | 2.2 | 1214.3 | 1000 | 1.1.1 |





|             | RIVERDALE I/O List                                                               |                                                            |               |               |               |        |
|-------------|----------------------------------------------------------------------------------|------------------------------------------------------------|---------------|---------------|---------------|--------|
|             |                                                                                  |                                                            |               | DO /          | ALA           | 10     |
|             | Pump Control                                                                     |