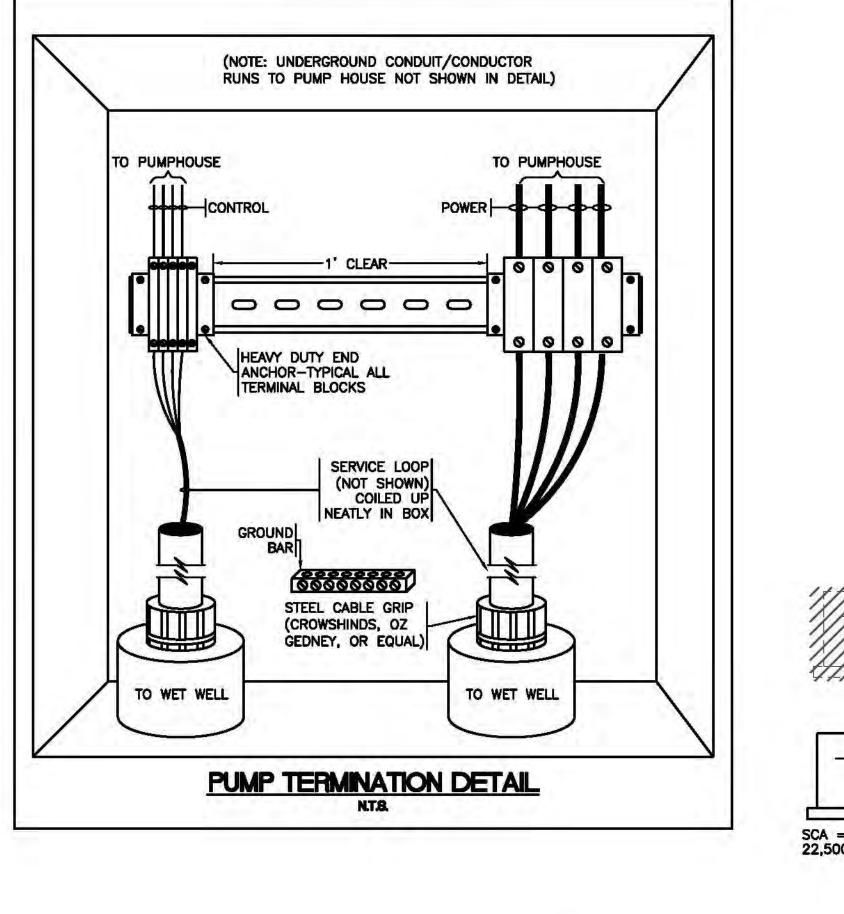

br>Feeder Size 6.9                                                      |
| *BREAKER SIZES DEN<br>ALL FUSES SHALL HAV                                         |                              |                                                                                                              | DON                                  |                                                                        |                                              |                                                                          |                                              |                                                                                                       | "BREAKER SIZES DENOT                                                                                          |







| 121        | FEEDER SCHEDULE – 50HP                         |
|------------|------------------------------------------------|
| E          | DESCRIPTION                                    |
| 1          | (3 #4/0 CU THWN & #4 CU GRD) 2 1/2"C.          |
| 2          | (3 #4/0 KCMIL CU THWN & #4 CU GRD) 2 1/2"C.    |
| 3          | (3 #2 CU THWN & #8 CU GRD) 1 1/2"C.            |
| (JA)       | (MANF. CABLE - POWER) 1 1/2"C.                 |
|            | (3 #2 CU THWN & #8 CU GRD) 1 1/2"C.            |
| 4          | (MANF. CABLE - POWER) 1 1/2"C.                 |
| 5          | (3 #2 CU THWN & #8 CU GRD) 1 1/2"C.            |
| <b>5</b> A | (MANF. CABLE - POWER) 1 1/2"C.                 |
| 6          | (3 #10 CU THWN & #10 CU GRD) 3/4"C.            |
| D          | (2 #6 CU TH