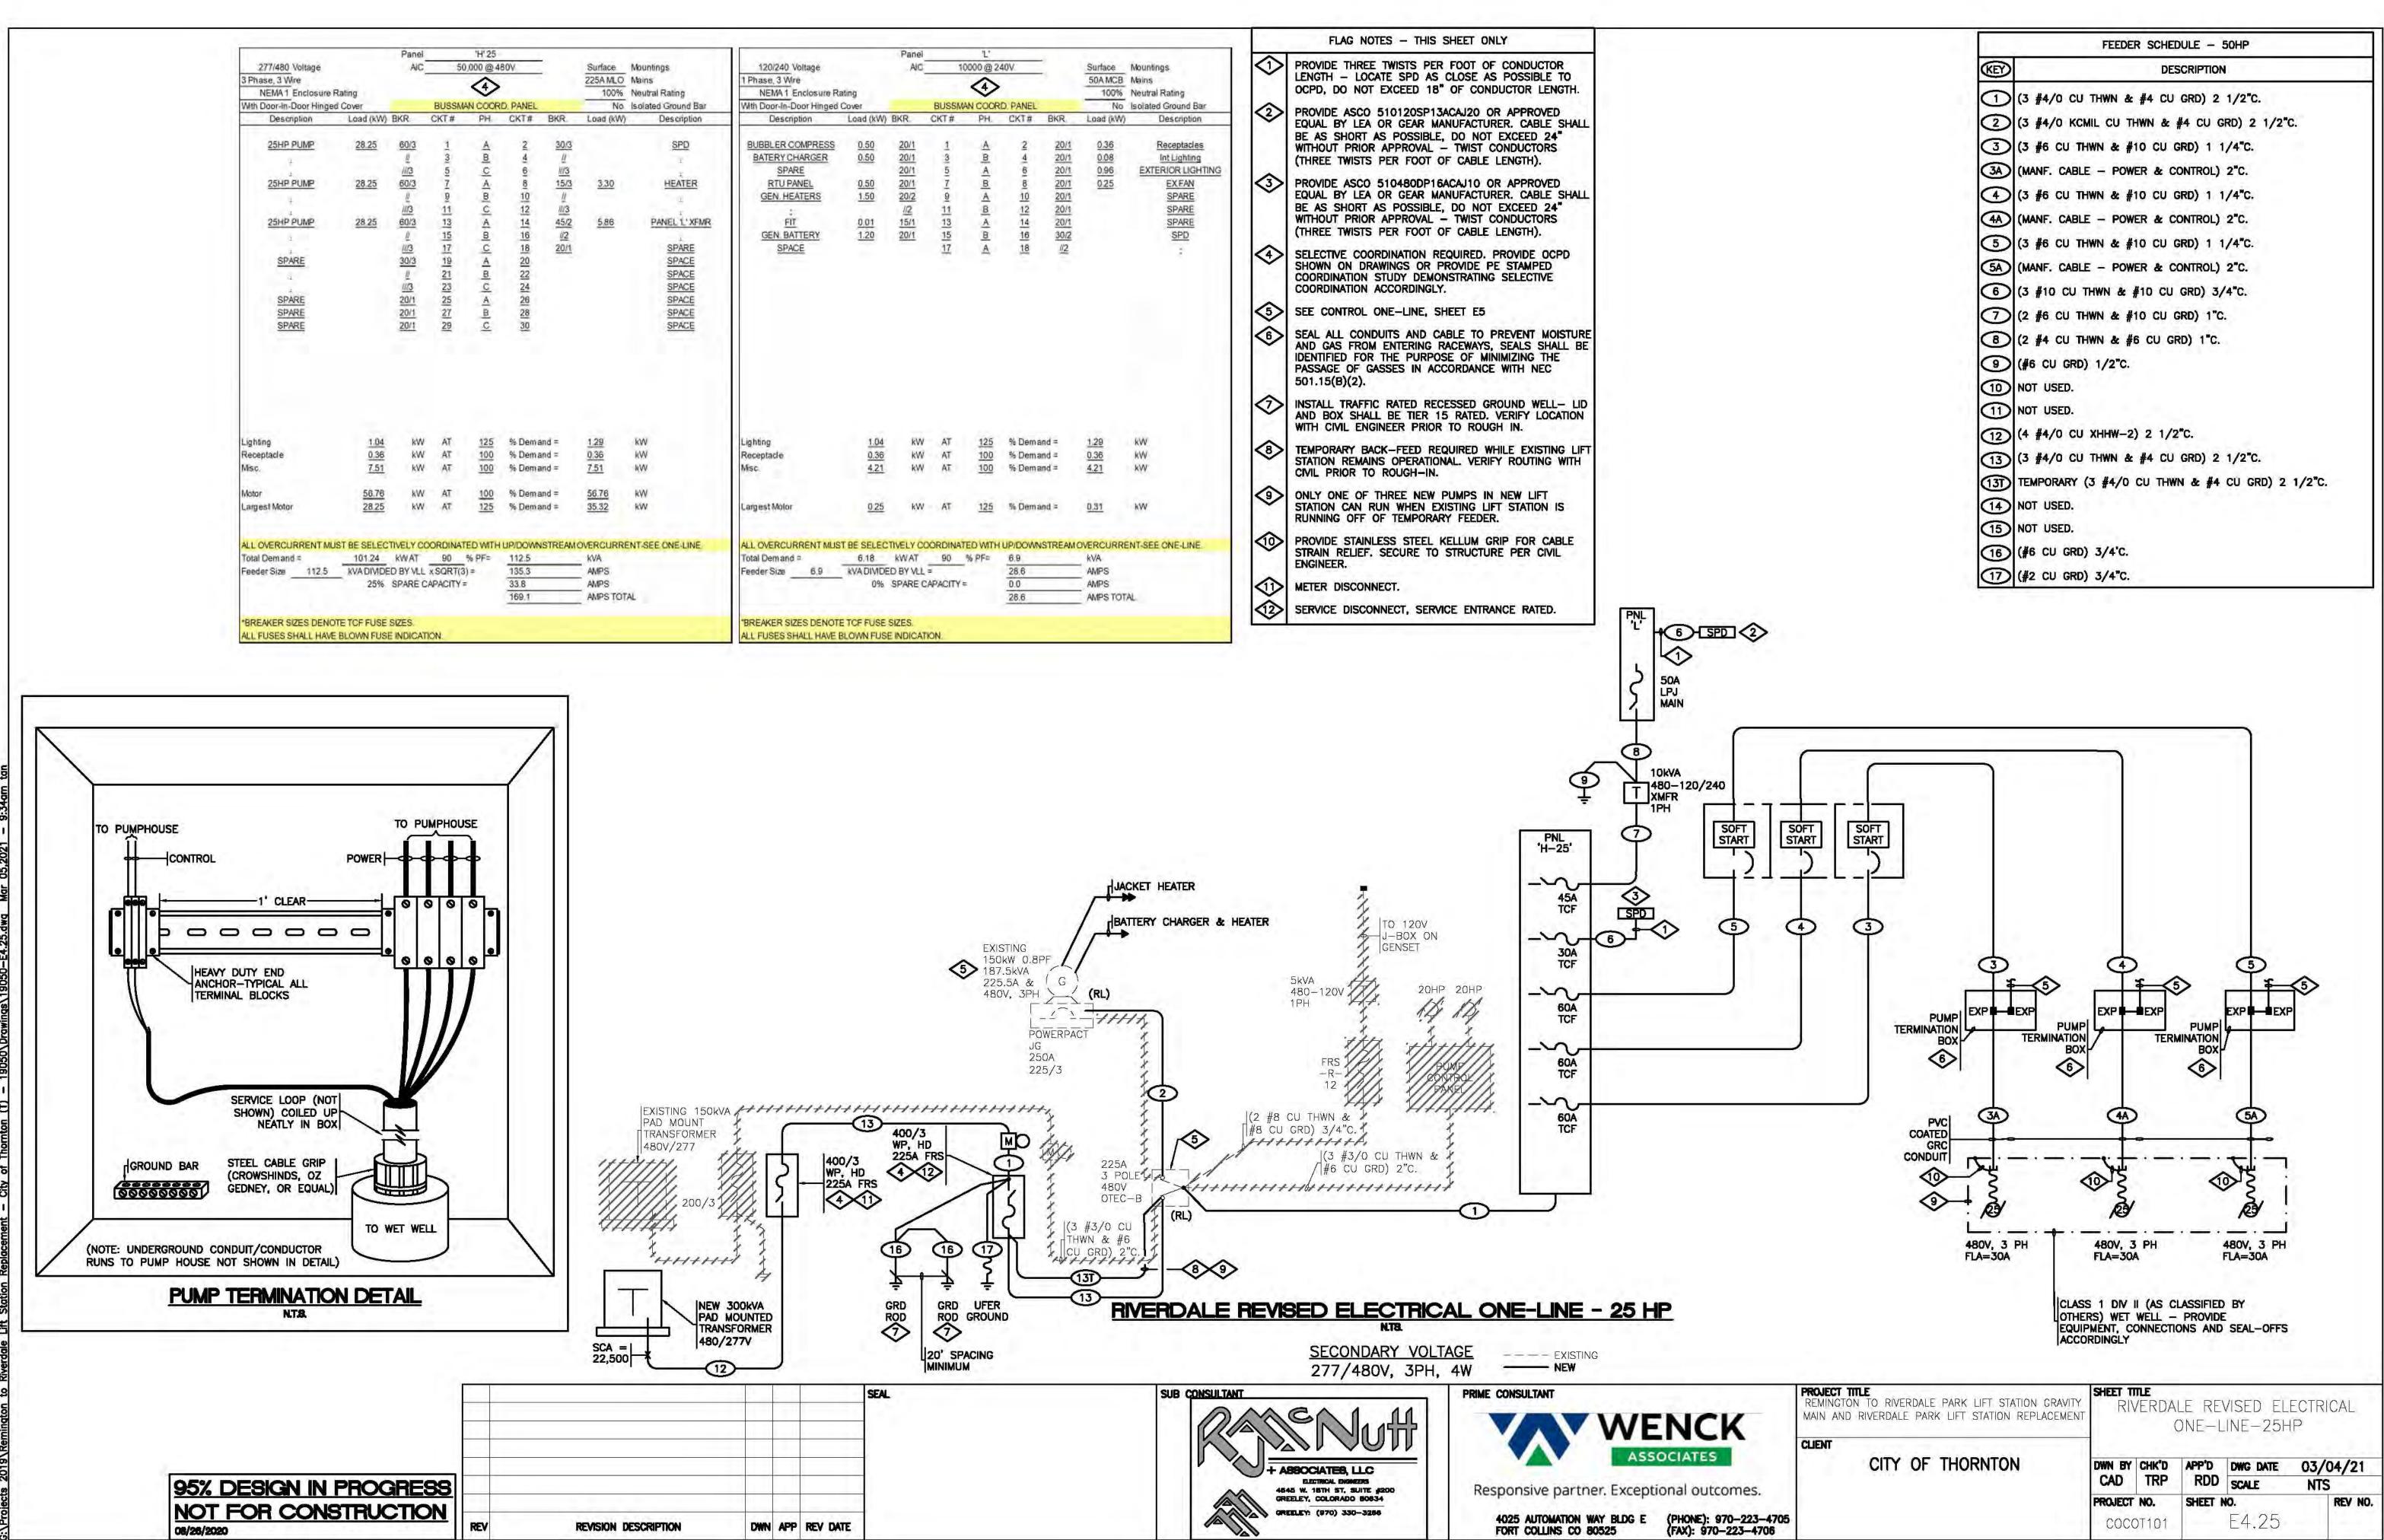

|
| k     | ELIENT             | ATS<br>RIVERDAL |                                                                                                                |          | D       Image: Construction of the sector of t |
|       | ELIENT             | ATS<br>RIVERDAL | [ <b>(#6 CL</b><br>]<br>]<br>]<br>]<br>]<br>]<br>]<br>]<br>]<br>]<br>]<br>]<br>]<br>]<br>]<br>]<br>]<br>]<br>] |          | D       Image: Construction of the second seco |



| CITY OF THORNTON | DWN BY | CHK'D | APP'D | DWG DATE | 03/04/21        |  |  |
|------------------|--------|-------|-------|----------|-----------------|--|--|
|                  | CAD    | TRP   | RDD   | Scale    | NTS             |  |  |
|                  |        | TRP   |       | SCALE    | 03/04/21<br>NTS |  |  |

| 116         | FEEDER SCHEDULE - 50HP                          |  |  |  |  |  |  |  |
|-------------|-------------------------------------------------|--|--|--|--|--|--|--|
| R           | DESCRIPTION                                     |  |  |  |  |  |  |  |
| 1           | (3 #4/0 CU THWN & #4 CU GRD) 2 1/2"C.           |  |  |  |  |  |  |  |
| 2           | (3 #4/0 KCMIL CU THWN & #4 CU GRD) 2 1/2"C.     |  |  |  |  |  |  |  |
| 3           | (3 #6 CU THWN & #10 CU