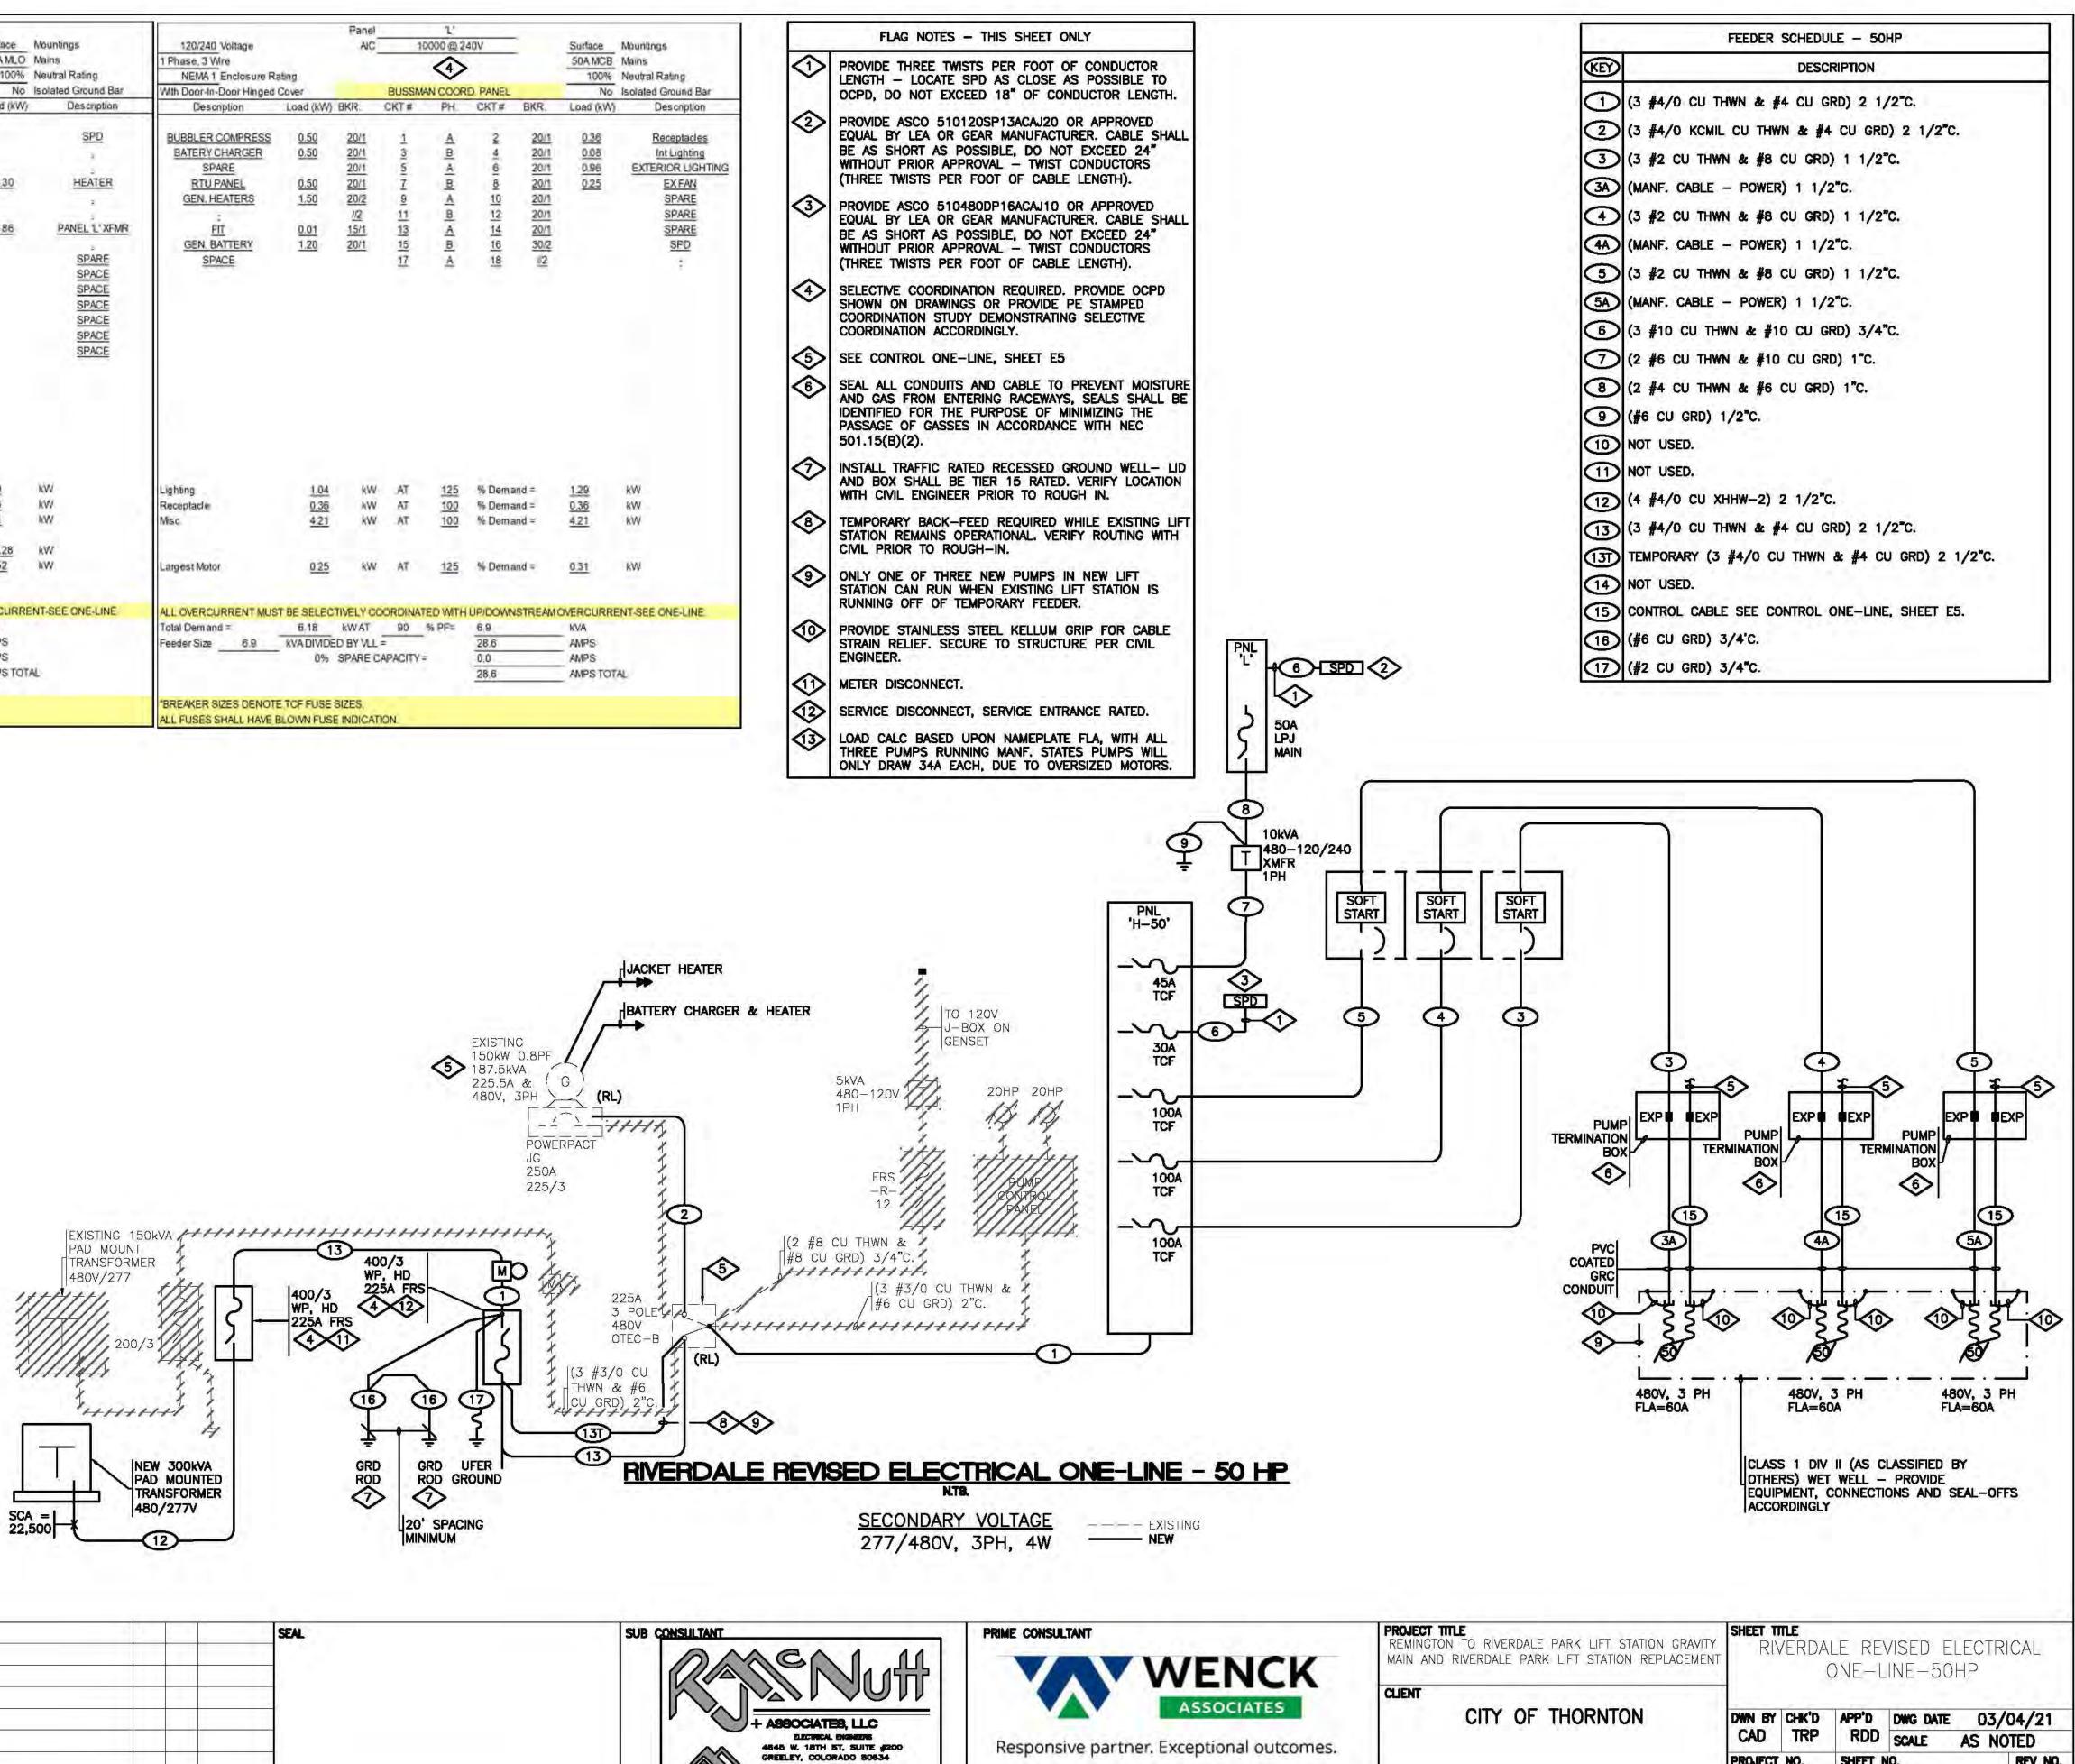

>Feeder Size 6.9                                                      |
| *BREAKER SIZES DEN<br>ALL FUSES SHALL HAV                                         |                              |                                                                                                              | DON                                  |                                                                        |                                              |                                                                          |                                              |                                                                                                       | "BREAKER SIZES DENOT                                                                                          |







| 121        | FEEDER SCHEDULE – 50HP                         |
|------------|------------------------------------------------|
| E          | DESCRIPTION                                    |
| 1          | (3 #4/0 CU THWN & #4 CU GRD) 2 1/2"C.          |
| 2          | (3 #4/0 KCMIL CU THWN & #4 CU GRD) 2 1/2"C.    |
| 3          | (3 #2 CU THWN & #8 CU GRD) 1 1/2"C.            |
| (JA)       | (MANF. CABLE - POWER) 1 1/2"C.                 |
|            | (3 #2 CU THWN & #8 CU GRD) 1 1/2"C.            |
| 4          | (MANF. CABLE - POWER) 1 1/2"C.                 |
| 5          | (3 #2 CU THWN & #8 CU GRD) 1 1/2"C.            |
| <b>5</b> A | (MANF. CABLE - POWER) 1 1/2"C.                 |
| 6          | (3 #10 CU THWN & #10 CU GRD) 3/4"C.            |
| D          | (2 #6 CU THWN