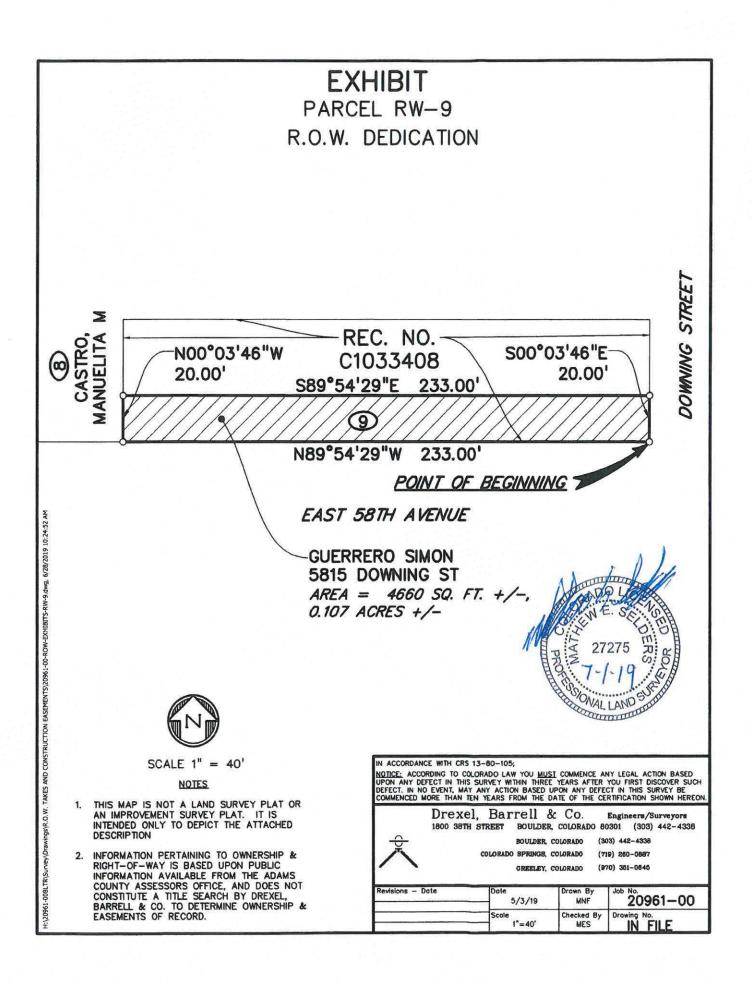

| R.  | Resolution Approving Quitclaim Deed from Adams County to B&M<br>Equipment Company, LLP, for the Transfer of Property Necessary for the<br>Dahlia Storm Drain Outfall Project<br>(File approved by ELT)                                                                                            |
|-----|---------------------------------------------------------------------------------------------------------------------------------------------------------------------------------------------------------------------------------------------------------------------------------------------------|
| S.  | Resolution Approving Right-of-Way Agreement between Adams County<br>and Simon Guerrero, for Property Necessary for the East 58th Avenue<br>Improvements Project – East 58th Avenue from Clarkson Street to York<br>Street<br>(File approved by ELT)                                               |
| Т.  | Resolution Approving Right-of-Way Agreement between Adams County<br>and Maria Torres and Victor Manuel Escobar Torres, for Property<br>Necessary for the 2018 Miscellaneous Concrete and ADA Ramps Project<br>(File approved by ELT)                                                              |
| U.  | Resolution Approving Right-of-Way Agreement between Adams County<br>and Arthur R Hoenighausen and Patricia N Hoenighausen for Property<br>Necessary for the 2019 Miscellaneous Concrete and ADA Ramps Project<br>(File approved by ELT)                                                           |
| V.  | Resolution Approving Right-of-Way Agreement between Adams County<br>and Khoi Tran for Property Necessary for the 2019 Miscellaneous<br>Concrete and ADA Ramps Project<br>(File approved by ELT)                                                                                                   |
| W.  | Resolution Approving Ditch Modification Agreement between Agnes L.<br>Domenico and Gregory L. Domenico, and Adams County, for Relocation of<br>a Ditch Lateral Necessary for the York Street Improvements Project - York<br>Street from East 78th Avenue to Highway 224<br>(File approved by ELT) |
| Χ.  | Resolution Approving Right-of-Way Agreement between Adams County,<br>and Agnes L. Domenico and Gregory L. Domenico for Property Necessary<br>for the York Street Improvements Project - York Street from East 78th<br>Avenue to Highway 224<br>(File approved by ELT)                             |
| Y.  | Resolution Approving Amendment of Easement to United Power for Power<br>Service at the Riverdale Regional Park<br>(File approved by ELT)                                                                                                                                                          |
| Ζ.  | Resolution Approving the First Amendment to Purchase and Sale<br>Agreement between Adams County and the City of Commerce City for<br>7111 East 56th Avenue<br>(File approved by ELT)                                                                                                              |
| AA. | Resolution Approving Substantial Amendment to the 2019 Annual Action<br>Plan for Tenant Based Rental Assistance Program<br>(File approved by ELT)                                                                                                                                                 |