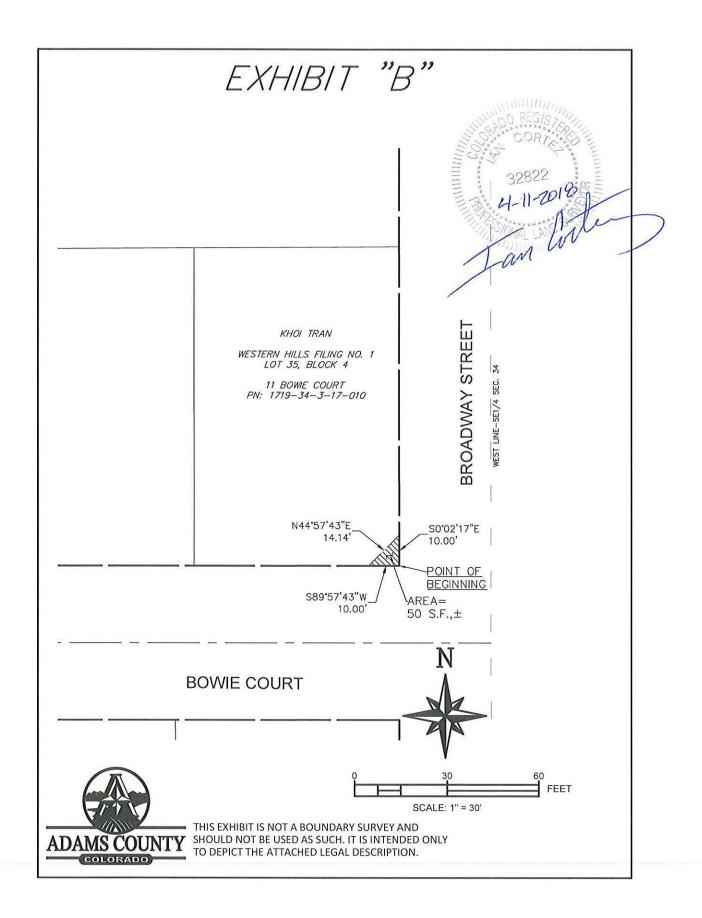

| R.  | Resolution Approving Quitclaim Deed from Adams County to B&M<br>Equipment Company, LLP, for the Transfer of Property Necessary for the<br>Dahlia Storm Drain Outfall Project<br>(File approved by ELT)                                                                                            |
|-----|---------------------------------------------------------------------------------------------------------------------------------------------------------------------------------------------------------------------------------------------------------------------------------------------------|
| S.  | Resolution Approving Right-of-Way Agreement between Adams County<br>and Simon Guerrero, for Property Necessary for the East 58th Avenue<br>Improvements Project – East 58th Avenue from Clarkson Street to York<br>Street<br>(File approved by ELT)                                               |
| Т.  | Resolution Approving Right-of-Way Agreement between Adams County<br>and Maria Torres and Victor Manuel Escobar Torres, for Property<br>Necessary for the 2018 Miscellaneous Concrete and ADA Ramps Project<br>(File approved by ELT)                                                              |
| U.  | Resolution Approving Right-of-Way Agreement between Adams County<br>and Arthur R Hoenighausen and Patricia N Hoenighausen for Property<br>Necessary for the 2019 Miscellaneous Concrete and ADA Ramps Project<br>(File approved by ELT)                                                           |
| V.  | Resolution Approving Right-of-Way Agreement between Adams County<br>and Khoi Tran for Property Necessary for the 2019 Miscellaneous<br>Concrete and ADA Ramps Project<br>(File approved by ELT)                                                                                                   |
| W.  | Resolution Approving Ditch Modification Agreement between Agnes L.<br>Domenico and Gregory L. Domenico, and Adams County, for Relocation of<br>a Ditch Lateral Necessary for the York Street Improvements Project - York<br>Street from East 78th Avenue to Highway 224<br>(File approved by ELT) |
| Χ.  | Resolution Approving Right-of-Way Agreement between Adams County,<br>and Agnes L. Domenico and Gregory L. Domenico for Property Necessary<br>for the York Street Improvements Project - York Street from East 78th<br>Avenue to Highway 224<br>(File approved by ELT)                             |
| Y.  | Resolution Approving Amendment of Easement to United Power for Power<br>Service at the Riverdale Regional Park<br>(File approved by ELT)                                                                                                                                                          |
| Ζ.  | Resolution Approving the First Amendment to Purchase and Sale<br>Agreement between Adams County and the City of Commerce City for<br>7111 East 56th Avenue<br>(File approved by ELT)                                                                                                              |
| AA. | Resolution Approving Substantial Amendment to the 2019 Annual Action<br>Plan for Tenant Based Rental Assistance Program<br>(File approved by ELT)                                                                                                                                                 |