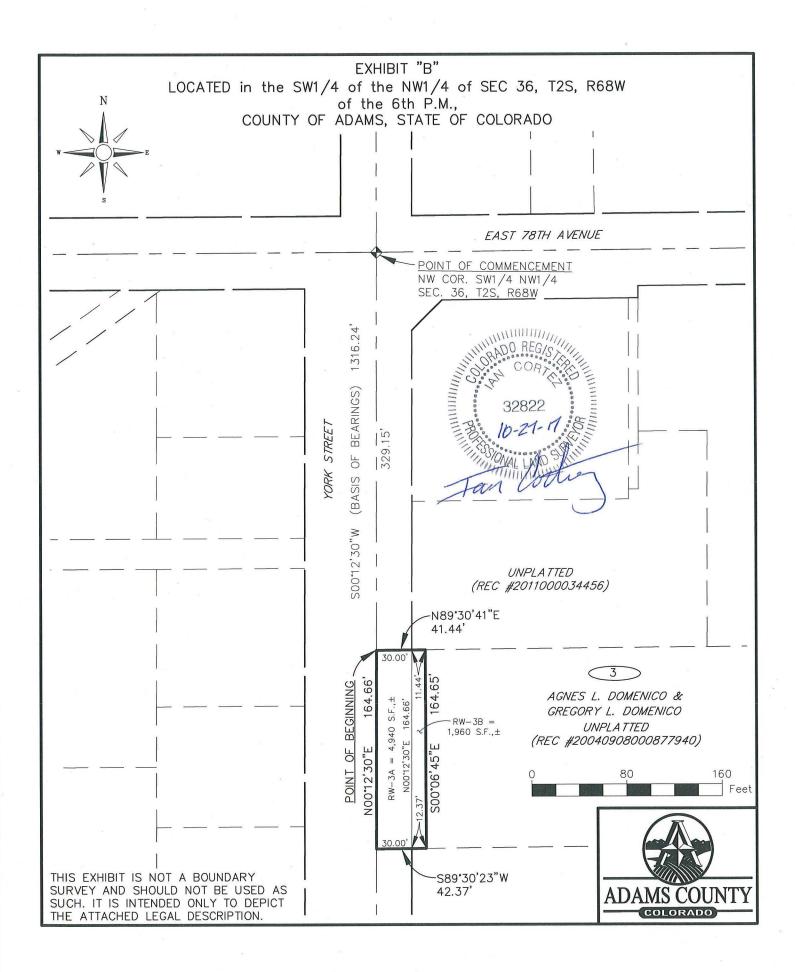

| R.  | Resolution Approving Quitclaim Deed from Adams County to B&M<br>Equipment Company, LLP, for the Transfer of Property Necessary for the<br>Dahlia Storm Drain Outfall Project<br>(File approved by ELT)                                                                                            |
|-----|---------------------------------------------------------------------------------------------------------------------------------------------------------------------------------------------------------------------------------------------------------------------------------------------------|
| S.  | Resolution Approving Right-of-Way Agreement between Adams County<br>and Simon Guerrero, for Property Necessary for the East 58th Avenue<br>Improvements Project – East 58th Avenue from Clarkson Street to York<br>Street<br>(File approved by ELT)                                               |
| Т.  | Resolution Approving Right-of-Way Agreement between Adams County<br>and Maria Torres and Victor Manuel Escobar Torres, for Property<br>Necessary for the 2018 Miscellaneous Concrete and ADA Ramps Project<br>(File approved by ELT)                                                              |
| U.  | Resolution Approving Right-of-Way Agreement between Adams County<br>and Arthur R Hoenighausen and Patricia N Hoenighausen for Property<br>Necessary for the 2019 Miscellaneous Concrete and ADA Ramps Project<br>(File approved by ELT)                                                           |
| V.  | Resolution Approving Right-of-Way Agreement between Adams County<br>and Khoi Tran for Property Necessary for the 2019 Miscellaneous<br>Concrete and ADA Ramps Project<br>(File approved by ELT)                                                                                                   |
| W.  | Resolution Approving Ditch Modification Agreement between Agnes L.<br>Domenico and Gregory L. Domenico, and Adams County, for Relocation of<br>a Ditch Lateral Necessary for the York Street Improvements Project - York<br>Street from East 78th Avenue to Highway 224<br>(File approved by ELT) |
| Χ.  | Resolution Approving Right-of-Way Agreement between Adams County,<br>and Agnes L. Domenico and Gregory L. Domenico for Property Necessary<br>for the York Street Improvements Project - York Street from East 78th<br>Avenue to Highway 224<br>(File approved by ELT)                             |
| Y.  | Resolution Approving Amendment of Easement to United Power for Power<br>Service at the Riverdale Regional Park<br>(File approved by ELT)                                                                                                                                                          |
| Ζ.  | Resolution Approving the First Amendment to Purchase and Sale<br>Agreement between Adams County and the City of Commerce City for<br>7111 East 56th Avenue<br>(File approved by ELT)                                                                                                              |
| AA. | Resolution Approving Substantial Amendment to the 2019 Annual Action<br>Plan for Tenant Based Rental Assistance Program<br>(File approved by ELT)                                                                                                                                                 |