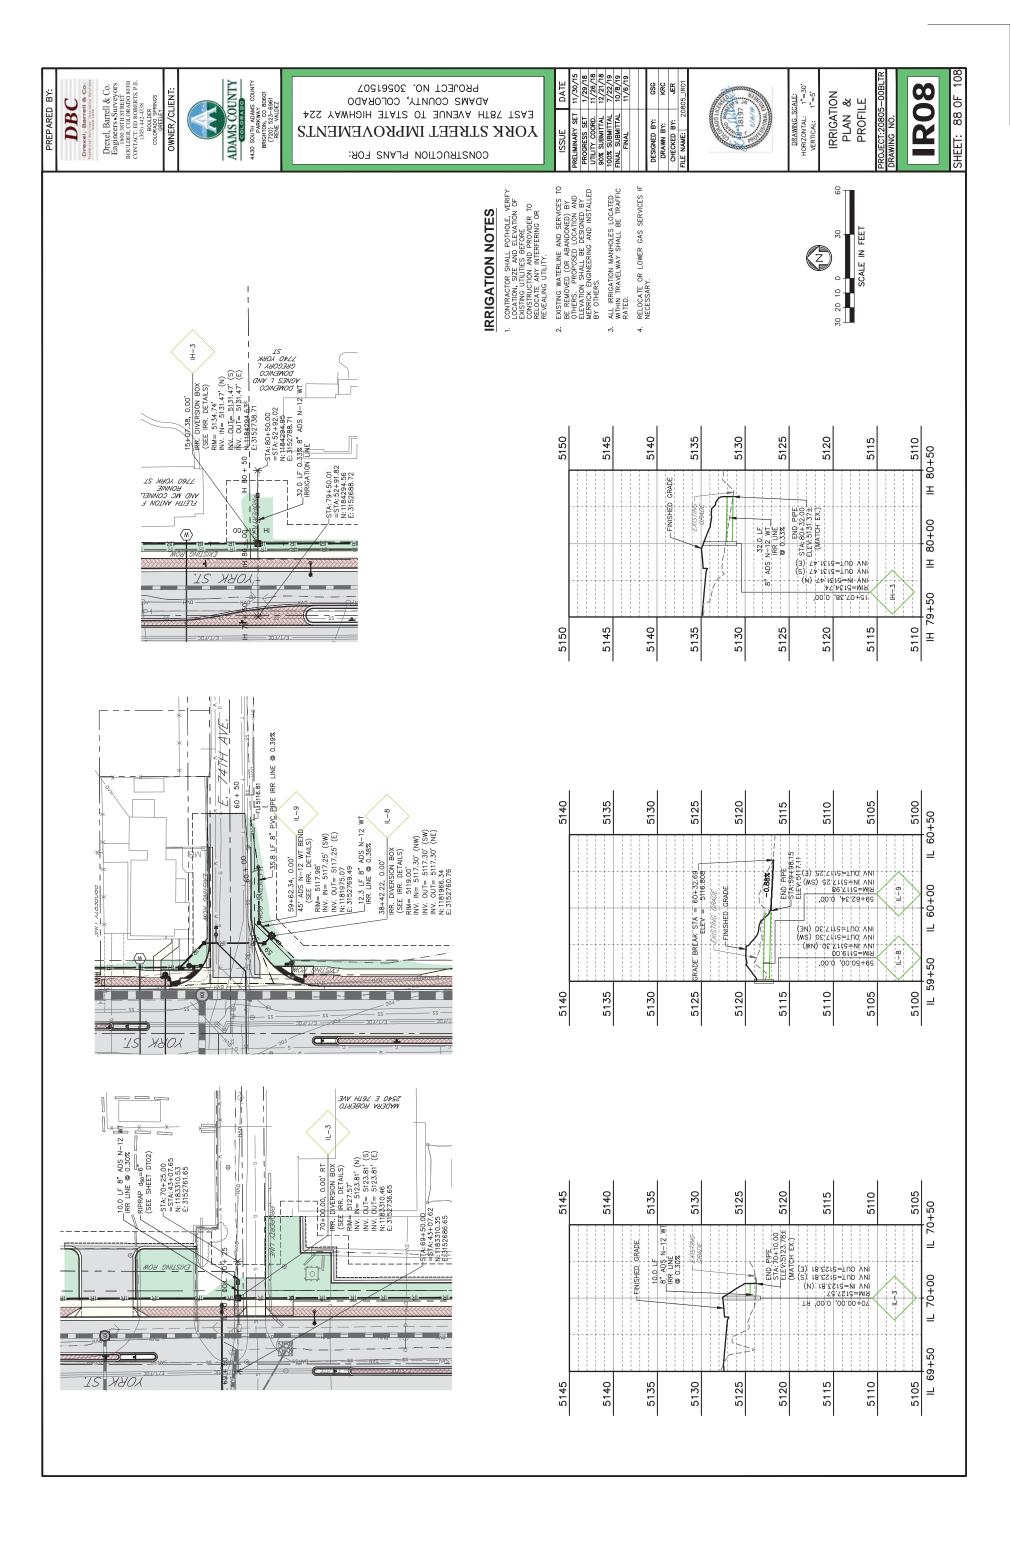

|
| STA. 403+80.00 BEGIN PROJECT          | ROJECT      | 1001         |
| STA. 405+00.00 END PRO                | PROJECT     | 071          |
|                                       |             | -            |
| DESIGN DATA (YORK STREET)             | STREET)     | k<br>C<br>C  |
|                                       |             | 2.0%<br>0.5% |
|                                       |             | WB-67        |
| MAXIMUM DESIGN SPEED                  | ED          | 35 MPH       |
|                                       |             |              |
| DESIGN DATA (SIDE S'<br>MAXIMUM GRADE | STREE TS)   | 5.0%         |
|                                       |             | 0.5%         |
| DESIGN VEHICLE                        |             | WB-67        |







### EXHIBIT B

The North  $\frac{1}{2}$  of the South  $\frac{1}{2}$  of the North  $\frac{1}{2}$  of the Southwest  $\frac{1}{4}$  of the Northwest  $\frac{1}{4}$  of Section 36, Township 2 South, Range 68 West of the 6<sup>th</sup> Principal Meridian, County of Adams, State of Colorado

As described in Personal Representative's Deed recorded on November 5, 1998 at Reception No. C0464594 of the records in the Office of the Clerk and Recorder of said Adams County, Colorado.

Known by street and number:

7740 York Street Denver, CO 80229

### EXHIBIT C

See legal description and exhibit map for Parcel 3 attached hereto and incorporated herein by reference.

### EXHIBIT "A"

### RIGHT-OF-WAY PARCEL FROM AGNES L. DOMENICO AND GREGORY L. DOMENICO TO THE COUNTY OF ADAMS, STATE OF COLORADO

Be