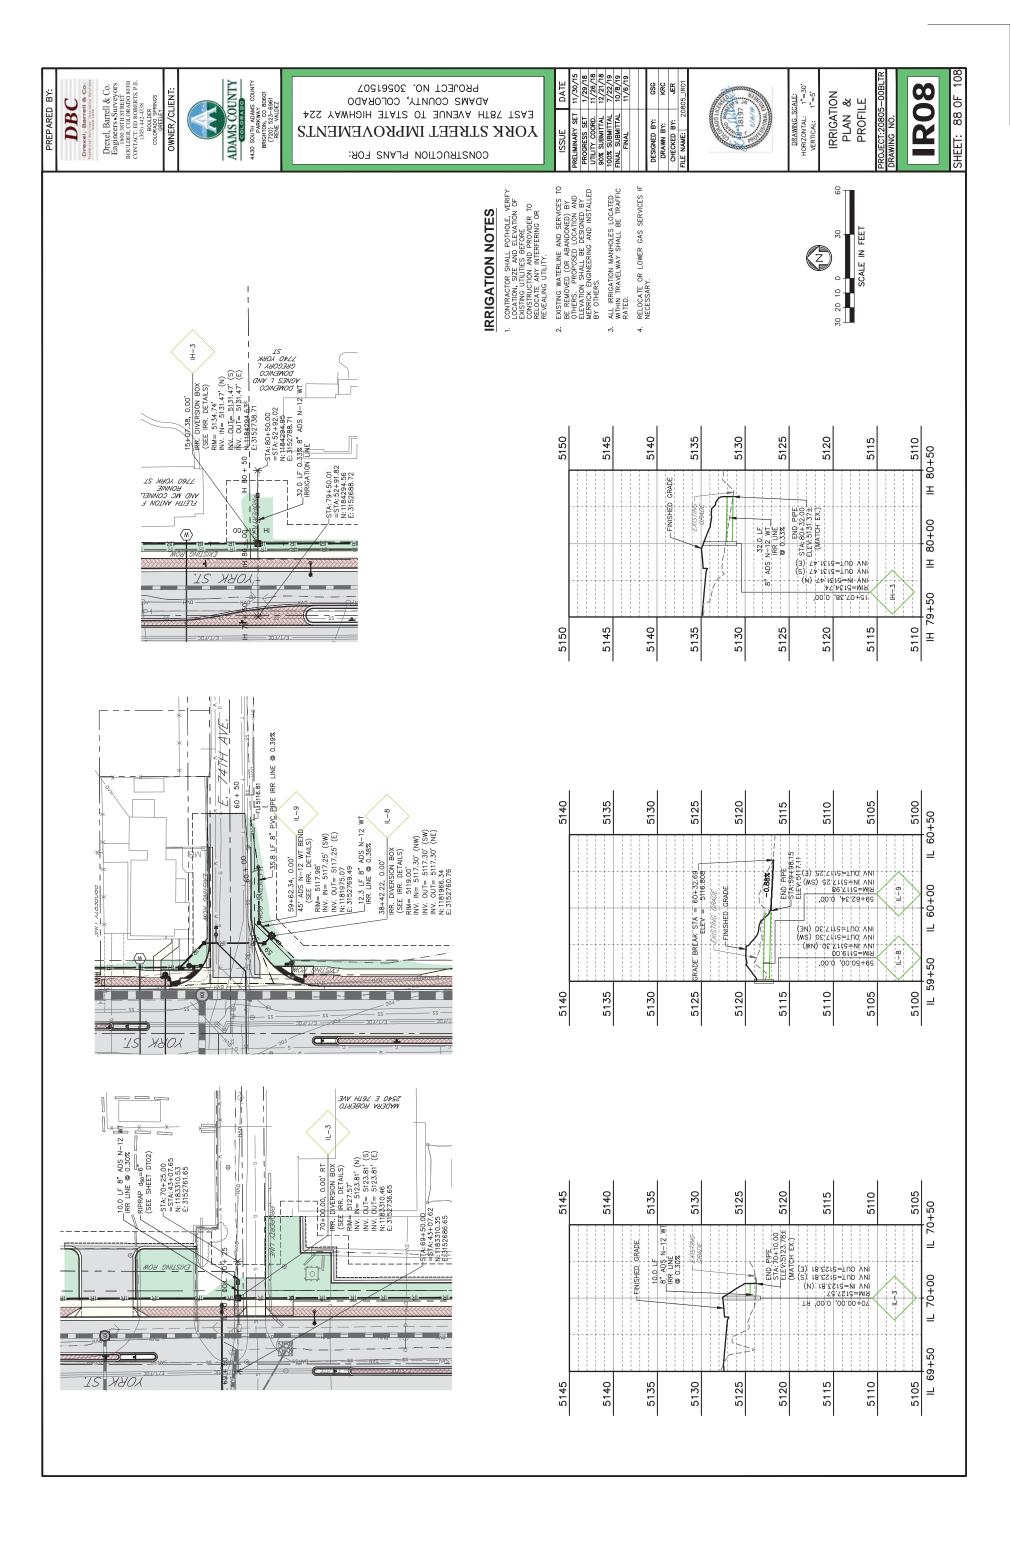

| R.  | Resolution Approving Quitclaim Deed from Adams County to B&M<br>Equipment Company, LLP, for the Transfer of Property Necessary for the<br>Dahlia Storm Drain Outfall Project<br>(File approved by ELT)                                                                                            |
|-----|---------------------------------------------------------------------------------------------------------------------------------------------------------------------------------------------------------------------------------------------------------------------------------------------------|
| S.  | Resolution Approving Right-of-Way Agreement between Adams County<br>and Simon Guerrero, for Property Necessary for the East 58th Avenue<br>Improvements Project – East 58th Avenue from Clarkson Street to York<br>Street<br>(File approved by ELT)                                               |
| Т.  | Resolution Approving Right-of-Way Agreement between Adams County<br>and Maria Torres and Victor Manuel Escobar Torres, for Property<br>Necessary for the 2018 Miscellaneous Concrete and ADA Ramps Project<br>(File approved by ELT)                                                              |
| U.  | Resolution Approving Right-of-Way Agreement between Adams County<br>and Arthur R Hoenighausen and Patricia N Hoenighausen for Property<br>Necessary for the 2019 Miscellaneous Concrete and ADA Ramps Project<br>(File approved by ELT)                                                           |
| V.  | Resolution Approving Right-of-Way Agreement between Adams County<br>and Khoi Tran for Property Necessary for the 2019 Miscellaneous<br>Concrete and ADA Ramps Project<br>(File approved by ELT)                                                                                                   |
| W.  | Resolution Approving Ditch Modification Agreement between Agnes L.<br>Domenico and Gregory L. Domenico, and Adams County, for Relocation of<br>a Ditch Lateral Necessary for the York Street Improvements Project - York<br>Street from East 78th Avenue to Highway 224<br>(File approved by ELT) |
| Χ.  | Resolution Approving Right-of-Way Agreement between Adams County,<br>and Agnes L. Domenico and Gregory L. Domenico for Property Necessary<br>for the York Street Improvements Project - York Street from East 78th<br>Avenue to Highway 224<br>(File approved by ELT)                             |
| Y.  | Resolution Approving Amendment of Easement to United Power for Power<br>Service at the Riverdale Regional Park<br>(File approved by ELT)                                                                                                                                                          |
| Ζ.  | Resolution Approving the First Amendment to Purchase and Sale<br>Agreement between Adams County and the City of Commerce City for<br>7111 East 56th Avenue<br>(File approved by ELT)                                                                                                              |
| AA. | Resolution Approving Substantial Amendment to the 2019 Annual Action<br>Plan for Tenant Based Rental Assistance Program<br>(File approved by ELT)                                                                                                                                                 |