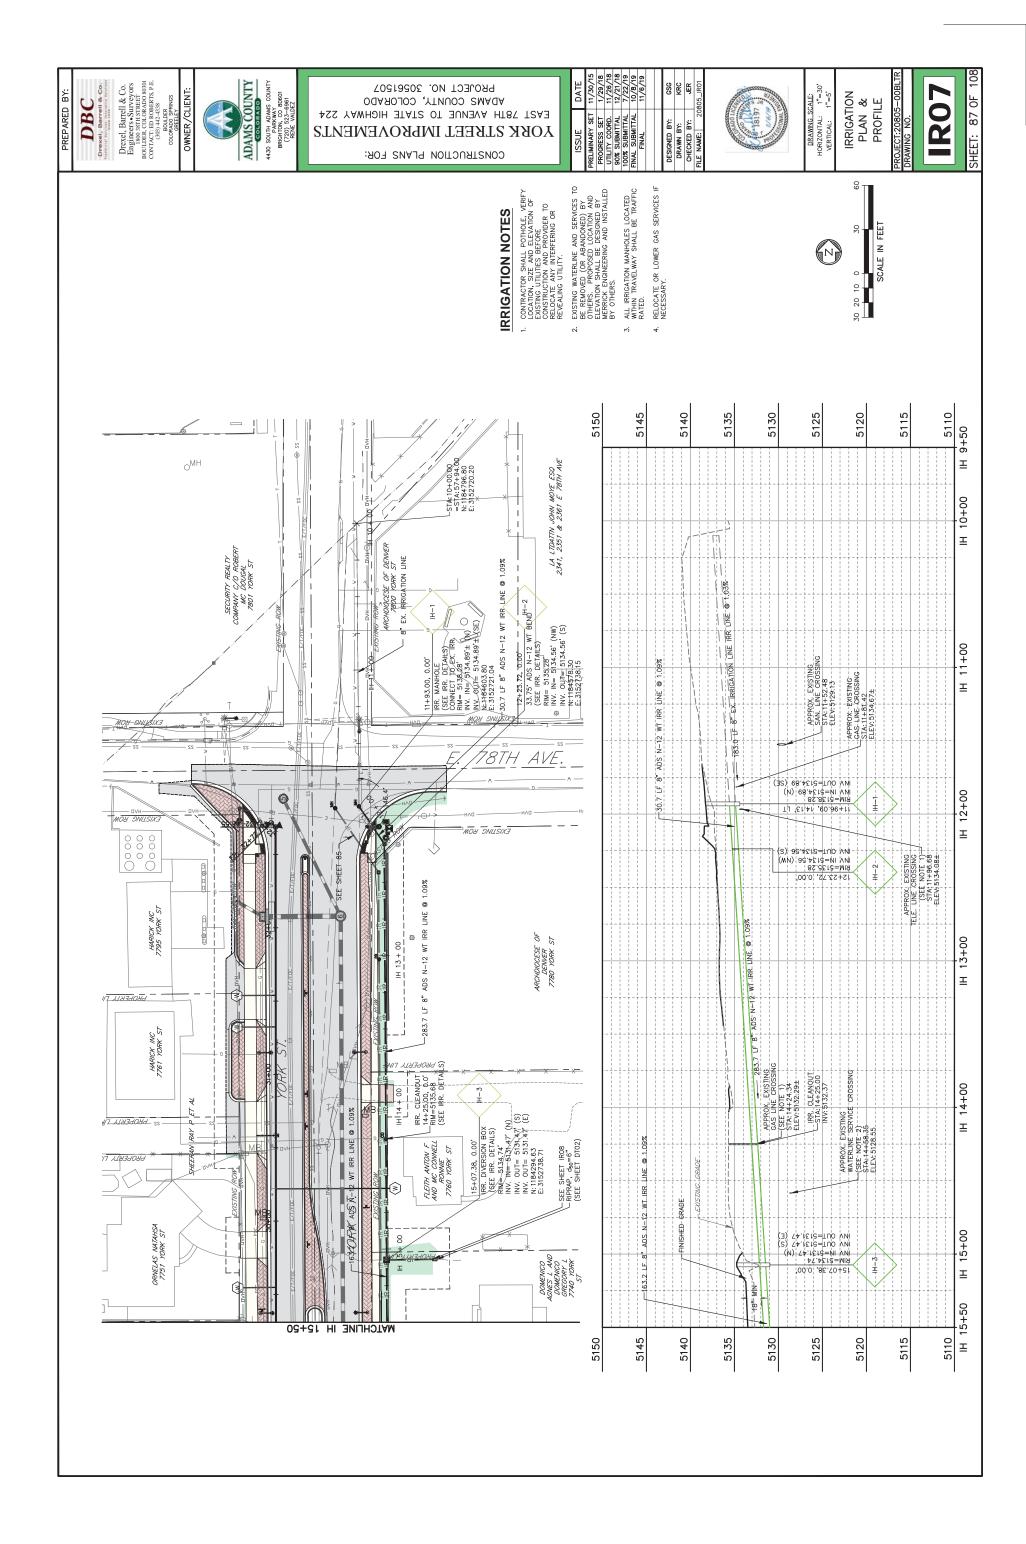

|
| STA. 403+80.00 BEGIN PROJECT          | ROJECT      | 1001         |
| STA. 405+00.00 END PRO                | PROJECT     | 071          |
|                                       |             | -            |
| DESIGN DATA (YORK STREET)             | STREET)     | k<br>C<br>C  |
|                                       |             | 2.0%<br>0.5% |
|                                       |             | WB-67        |
| MAXIMUM DESIGN SPEED                  | ED          | 35 MPH       |
|                                       |             |              |
| DESIGN DATA (SIDE S'<br>MAXIMUM GRADE | STREE TS)   | 5.0%         |
|                                       |             | 0.5%         |
| DESIGN VEHICLE                        |             | WB-67        |







### EXHIBIT B

The North  $\frac{1}{2}$  of the South  $\frac{1}{2}$  of the North  $\frac{1}{2}$  of the Southwest  $\frac{1}{4}$  of the Northwest  $\frac{1}{4}$  of Section 36, Township 2 South, Range 68 West of the 6<sup>th</sup> Principal Meridian, County of Adams, State of Colorado

As described in Personal Representative's Deed recorded on November 5, 1998 at Reception No. C0464594 of the records in the Office of the Clerk and Recorder of said Adams County, Colorado.

Known by street and number:

7740 York Street Denver, CO 80229

### EXHIBIT C

See legal description and exhibit map for Parcel 3 attached hereto and incorporated herein by reference.

### EXHIBIT "A"

### RIGHT-OF-WAY PARCEL FROM AGNES L. DOMENICO AND GREGORY L. DOMENICO TO THE COUNTY OF ADAMS, STATE OF COLORADO