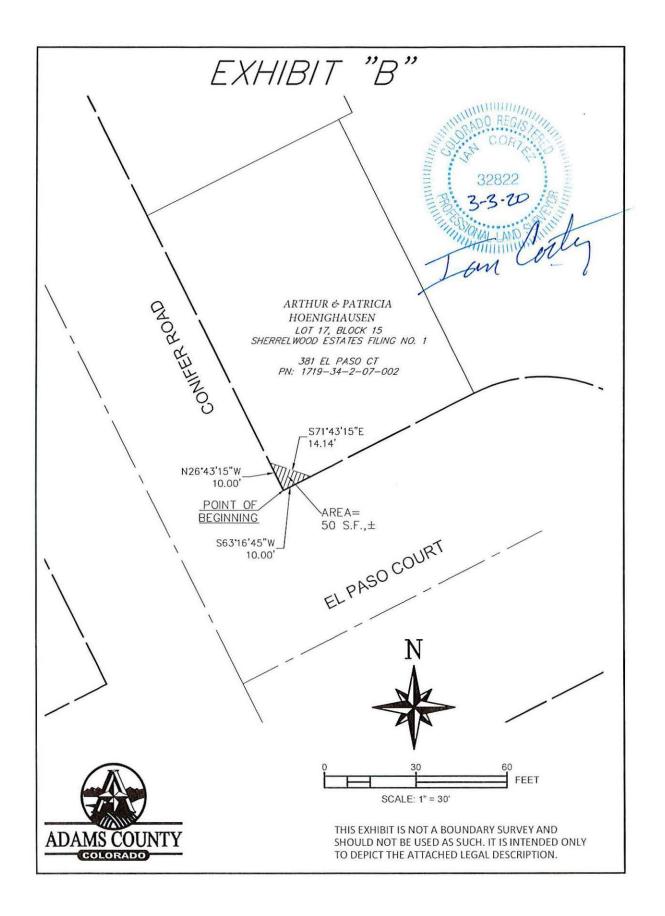

| R.  | Resolution Approving Quitclaim Deed from Adams County to B&M<br>Equipment Company, LLP, for the Transfer of Property Necessary for the<br>Dahlia Storm Drain Outfall Project<br>(File approved by ELT)                                                                                            |
|-----|---------------------------------------------------------------------------------------------------------------------------------------------------------------------------------------------------------------------------------------------------------------------------------------------------|
| S.  | Resolution Approving Right-of-Way Agreement between Adams County<br>and Simon Guerrero, for Property Necessary for the East 58th Avenue<br>Improvements Project – East 58th Avenue from Clarkson Street to York<br>Street<br>(File approved by ELT)                                               |
| Т.  | Resolution Approving Right-of-Way Agreement between Adams County<br>and Maria Torres and Victor Manuel Escobar Torres, for Property<br>Necessary for the 2018 Miscellaneous Concrete and ADA Ramps Project<br>(File approved by ELT)                                                              |
| U.  | Resolution Approving Right-of-Way Agreement between Adams County<br>and Arthur R Hoenighausen and Patricia N Hoenighausen for Property<br>Necessary for the 2019 Miscellaneous Concrete and ADA Ramps Project<br>(File approved by ELT)                                                           |
| V.  | Resolution Approving Right-of-Way Agreement between Adams County<br>and Khoi Tran for Property Necessary for the 2019 Miscellaneous<br>Concrete and ADA Ramps Project<br>(File approved by ELT)                                                                                                   |
| W.  | Resolution Approving Ditch Modification Agreement between Agnes L.<br>Domenico and Gregory L. Domenico, and Adams County, for Relocation of<br>a Ditch Lateral Necessary for the York Street Improvements Project - York<br>Street from East 78th Avenue to Highway 224<br>(File approved by ELT) |
| Χ.  | Resolution Approving Right-of-Way Agreement between Adams County,<br>and Agnes L. Domenico and Gregory L. Domenico for Property Necessary<br>for the York Street Improvements Project - York Street from East 78th<br>Avenue to Highway 224<br>(File approved by ELT)                             |
| Y.  | Resolution Approving Amendment of Easement to United Power for Power<br>Service at the Riverdale Regional Park<br>(File approved by ELT)                                                                                                                                                          |
| Ζ.  | Resolution Approving the First Amendment to Purchase and Sale<br>Agreement between Adams County and the City of Commerce City for<br>7111 East 56th Avenue<br>(File approved by ELT)                                                                                                              |
| AA. | Resolution Approving Substantial Amendment to the 2019 Annual Action<br>Plan for Tenant Based Rental Assistance Program<br>(File approved by ELT)                                                                                                                                                 |