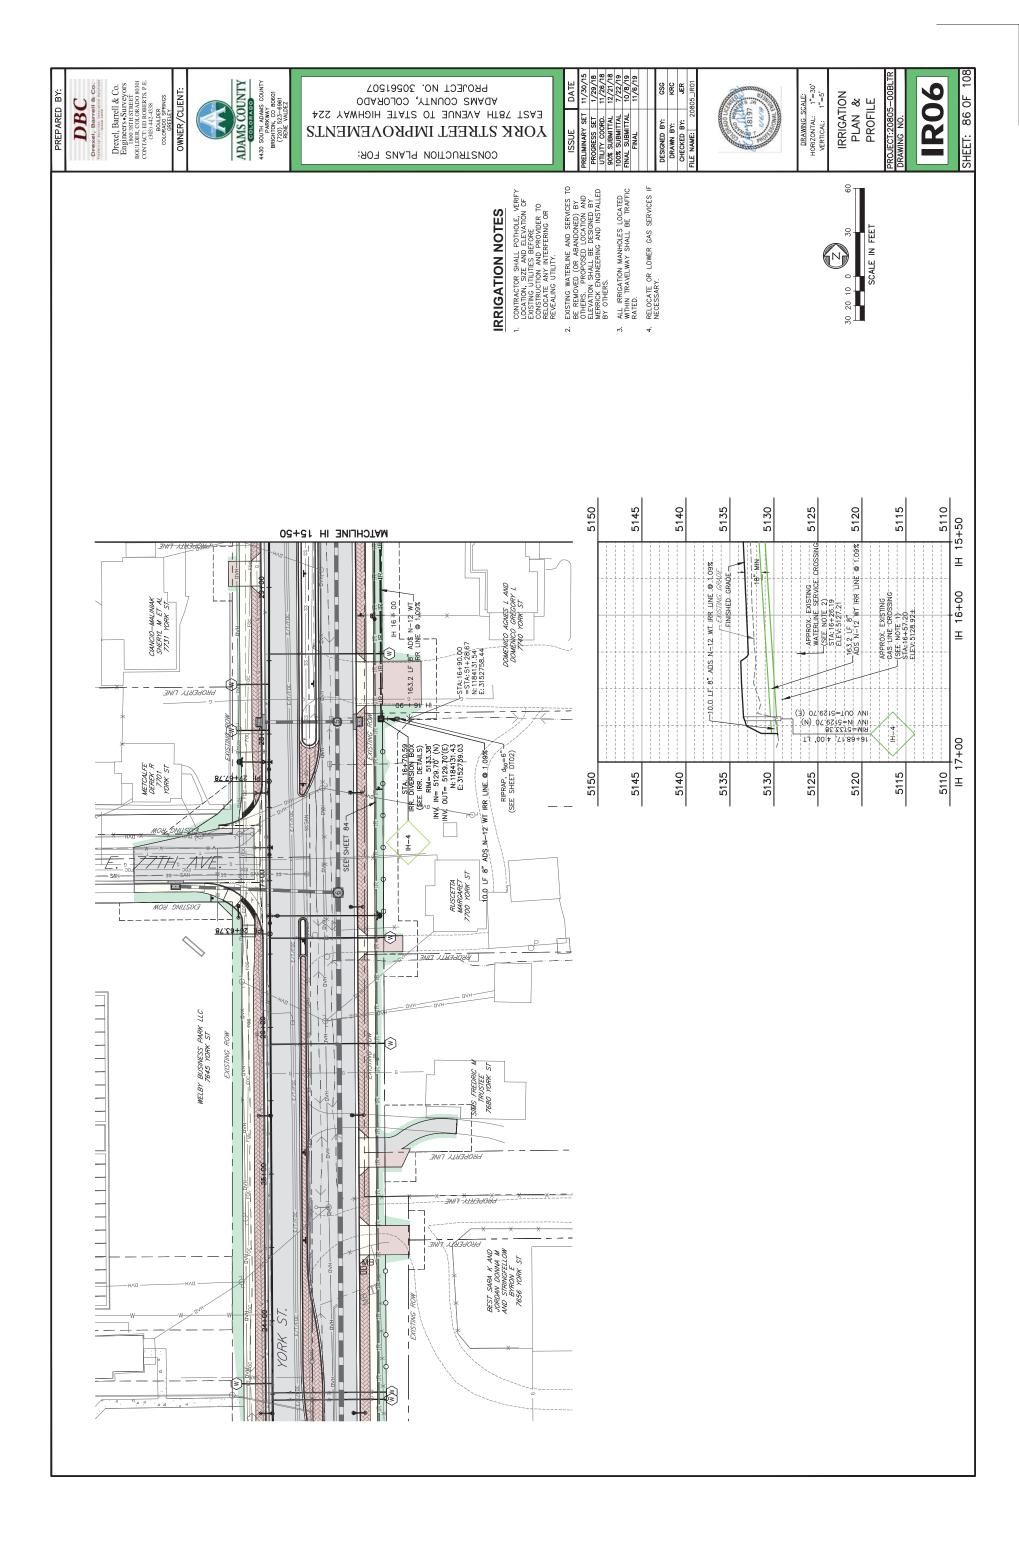

|              |
| STA. 403+80.00 BEGIN PROJECT          | ROJECT      | 1001         |
| STA. 405+00.00 END PRO                | PROJECT     | 071          |
|                                       |             | -            |
| DESIGN DATA (YORK STREET)             | STREET)     | k<br>C<br>C  |
|                                       |             | 2.0%<br>0.5% |
|                                       |             | WB-67        |
| MAXIMUM DESIGN SPEED                  | ED          | 35 MPH       |
|                                       |             |              |
| DESIGN DATA (SIDE S'<br>MAXIMUM GRADE | STREE TS)   | 5.0%         |
|                                       |             | 0.5%         |
| DESIGN VEHICLE                        |             | WB-67        |







### EXHIBIT B

The North  $\frac{1}{2}$  of the South  $\frac{1}{2}$  of the North  $\frac{1}{2}$  of the Southwest  $\frac{1}{4}$  of the Northwest  $\frac{1}{4}$  of Section 36, Township 2 South, Range 68 West of the 6<sup>th</sup> Principal Meridian, County of Adams, State of Colorado

As described in Personal Representative's Deed recorded on November 5, 1998 at Reception No. C0464594 of the records in the Office of the Clerk and Recorder of said Adams County, Colorado.

Known by street and number:

7740 York Street Denver, CO 80229

### EXHIBIT C

See legal description and exhibit map for Parcel 3 attached hereto and incorporated herein by reference.

### EXHIBIT "A"

### RIGHT-OF-WAY PARCEL FROM AGNES L. DOMENICO AND GREGORY L. DOMENICO TO THE COUNTY OF ADAMS, STATE OF COLORADO