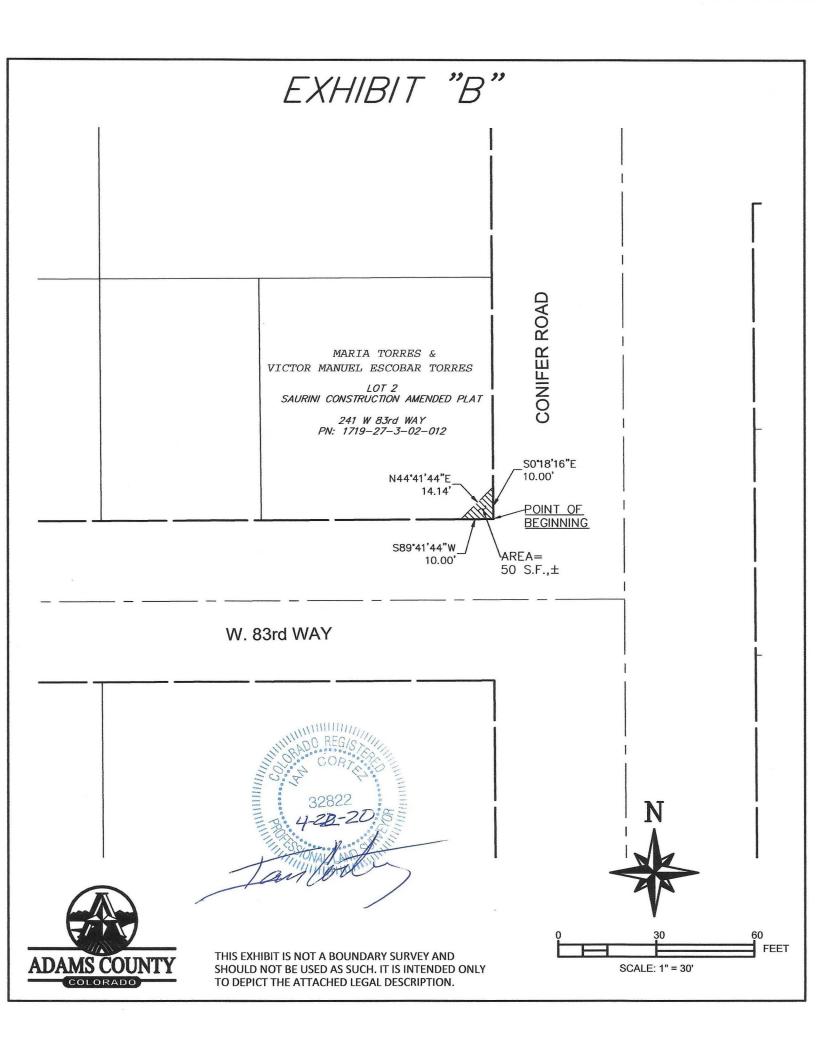

| R.  | Resolution Approving Quitclaim Deed from Adams County to B&M<br>Equipment Company, LLP, for the Transfer of Property Necessary for the<br>Dahlia Storm Drain Outfall Project<br>(File approved by ELT)                                                                                            |
|-----|---------------------------------------------------------------------------------------------------------------------------------------------------------------------------------------------------------------------------------------------------------------------------------------------------|
| S.  | Resolution Approving Right-of-Way Agreement between Adams County<br>and Simon Guerrero, for Property Necessary for the East 58th Avenue<br>Improvements Project – East 58th Avenue from Clarkson Street to York<br>Street<br>(File approved by ELT)                                               |
| Т.  | Resolution Approving Right-of-Way Agreement between Adams County<br>and Maria Torres and Victor Manuel Escobar Torres, for Property<br>Necessary for the 2018 Miscellaneous Concrete and ADA Ramps Project<br>(File approved by ELT)                                                              |
| U.  | Resolution Approving Right-of-Way Agreement between Adams County<br>and Arthur R Hoenighausen and Patricia N Hoenighausen for Property<br>Necessary for the 2019 Miscellaneous Concrete and ADA Ramps Project<br>(File approved by ELT)                                                           |
| V.  | Resolution Approving Right-of-Way Agreement between Adams County<br>and Khoi Tran for Property Necessary for the 2019 Miscellaneous<br>Concrete and ADA Ramps Project<br>(File approved by ELT)                                                                                                   |
| W.  | Resolution Approving Ditch Modification Agreement between Agnes L.<br>Domenico and Gregory L. Domenico, and Adams County, for Relocation of<br>a Ditch Lateral Necessary for the York Street Improvements Project - York<br>Street from East 78th Avenue to Highway 224<br>(File approved by ELT) |
| Χ.  | Resolution Approving Right-of-Way Agreement between Adams County,<br>and Agnes L. Domenico and Gregory L. Domenico for Property Necessary<br>for the York Street Improvements Project - York Street from East 78th<br>Avenue to Highway 224<br>(File approved by ELT)                             |
| Y.  | Resolution Approving Amendment of Easement to United Power for Power<br>Service at the Riverdale Regional Park<br>(File approved by ELT)                                                                                                                                                          |
| Ζ.  | Resolution Approving the First Amendment to Purchase and Sale<br>Agreement between Adams County and the City of Commerce City for<br>7111 East 56th Avenue<br>(File approved by ELT)                                                                                                              |
| AA. | Resolution Approving Substantial Amendment to the 2019 Annual Action<br>Plan for Tenant Based Rental Assistance Program<br>(File approved by ELT)                                                                                                                                                 |