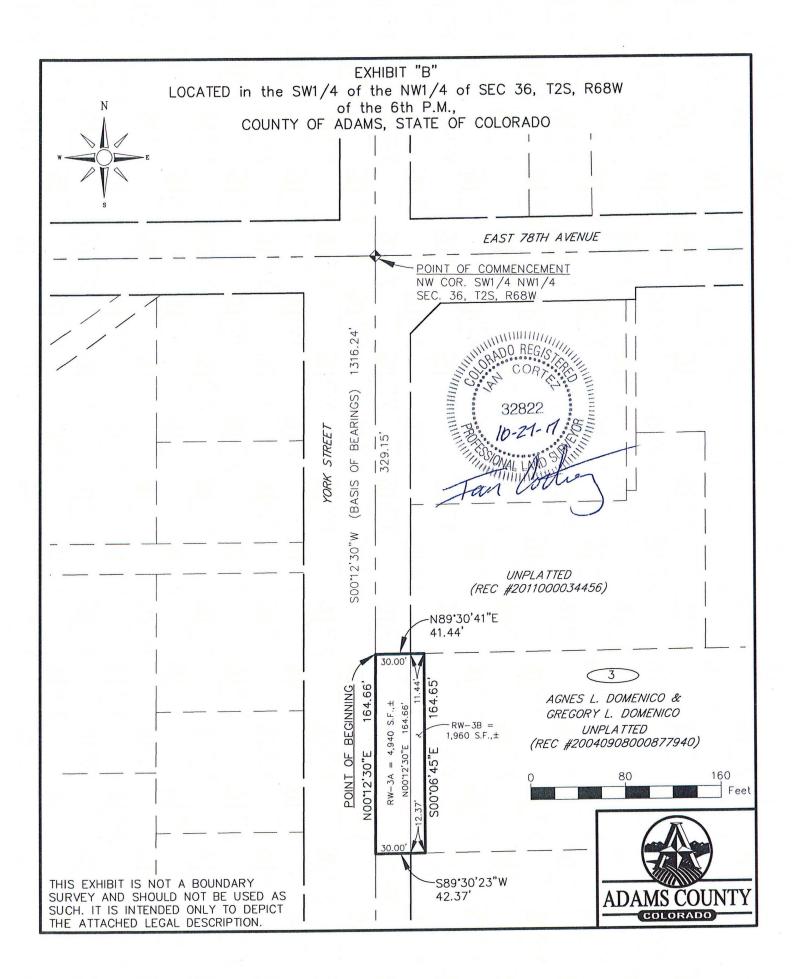

| R.  | Resolution Approving Quitclaim Deed from Adams County to B&M<br>Equipment Company, LLP, for the Transfer of Property Necessary for the<br>Dahlia Storm Drain Outfall Project<br>(File approved by ELT)                                                                                            |
|-----|---------------------------------------------------------------------------------------------------------------------------------------------------------------------------------------------------------------------------------------------------------------------------------------------------|
| S.  | Resolution Approving Right-of-Way Agreement between Adams County<br>and Simon Guerrero, for Property Necessary for the East 58th Avenue<br>Improvements Project – East 58th Avenue from Clarkson Street to York<br>Street<br>(File approved by ELT)                                               |
| Т.  | Resolution Approving Right-of-Way Agreement between Adams County<br>and Maria Torres and Victor Manuel Escobar Torres, for Property<br>Necessary for the 2018 Miscellaneous Concrete and ADA Ramps Project<br>(File approved by ELT)                                                              |
| U.  | Resolution Approving Right-of-Way Agreement between Adams County<br>and Arthur R Hoenighausen and Patricia N Hoenighausen for Property<br>Necessary for the 2019 Miscellaneous Concrete and ADA Ramps Project<br>(File approved by ELT)                                                           |
| V.  | Resolution Approving Right-of-Way Agreement between Adams County<br>and Khoi Tran for Property Necessary for the 2019 Miscellaneous<br>Concrete and ADA Ramps Project<br>(File approved by ELT)                                                                                                   |
| W.  | Resolution Approving Ditch Modification Agreement between Agnes L.<br>Domenico and Gregory L. Domenico, and Adams County, for Relocation of<br>a Ditch Lateral Necessary for the York Street Improvements Project - York<br>Street from East 78th Avenue to Highway 224<br>(File approved by ELT) |
| Χ.  | Resolution Approving Right-of-Way Agreement between Adams County,<br>and Agnes L. Domenico and Gregory L. Domenico for Property Necessary<br>for the York Street Improvements Project - York Street from East 78th<br>Avenue to Highway 224<br>(File approved by ELT)                             |
| Y.  | Resolution Approving Amendment of Easement to United Power for Power<br>Service at the Riverdale Regional Park<br>(File approved by ELT)                                                                                                                                                          |
| Ζ.  | Resolution Approving the First Amendment to Purchase and Sale<br>Agreement between Adams County and the City of Commerce City for<br>7111 East 56th Avenue<br>(File approved by ELT)                                                                                                              |
| AA. | Resolution Approving Substantial Amendment to the 2019 Annual Action<br>Plan for Tenant Based Rental Assistance Program<br>(File approved by ELT)                                                                                                                                                 |