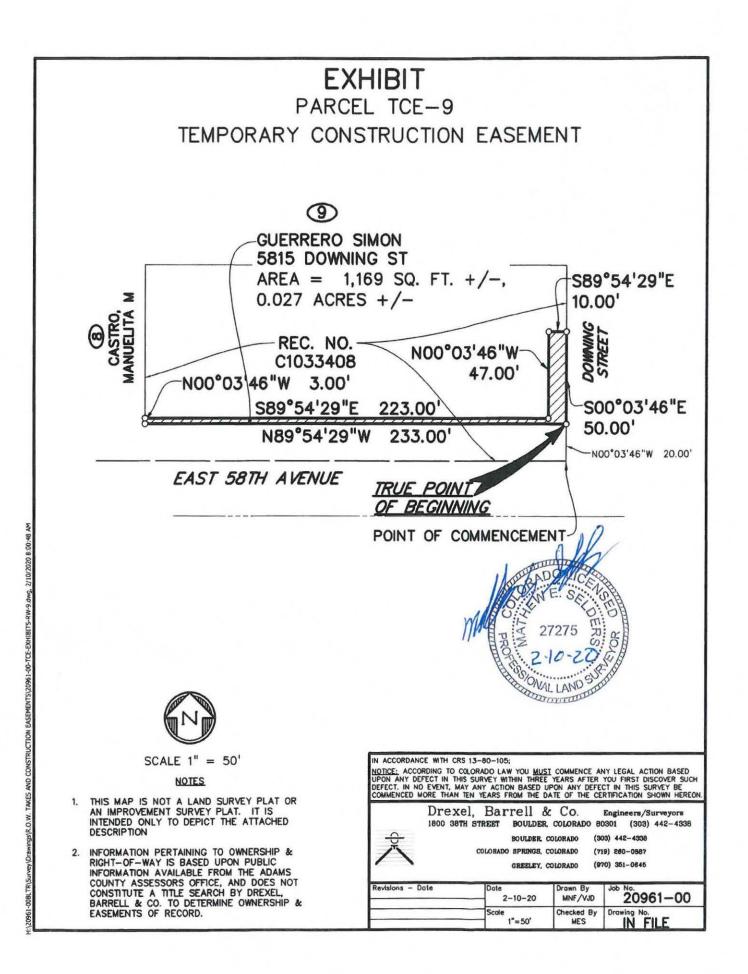

| R.  | Resolution Approving Quitclaim Deed from Adams County to B&M<br>Equipment Company, LLP, for the Transfer of Property Necessary for the<br>Dahlia Storm Drain Outfall Project<br>(File approved by ELT)                                                                                            |
|-----|---------------------------------------------------------------------------------------------------------------------------------------------------------------------------------------------------------------------------------------------------------------------------------------------------|
| S.  | Resolution Approving Right-of-Way Agreement between Adams County<br>and Simon Guerrero, for Property Necessary for the East 58th Avenue<br>Improvements Project – East 58th Avenue from Clarkson Street to York<br>Street<br>(File approved by ELT)                                               |
| Т.  | Resolution Approving Right-of-Way Agreement between Adams County<br>and Maria Torres and Victor Manuel Escobar Torres, for Property<br>Necessary for the 2018 Miscellaneous Concrete and ADA Ramps Project<br>(File approved by ELT)                                                              |
| U.  | Resolution Approving Right-of-Way Agreement between Adams County<br>and Arthur R Hoenighausen and Patricia N Hoenighausen for Property<br>Necessary for the 2019 Miscellaneous Concrete and ADA Ramps Project<br>(File approved by ELT)                                                           |
| V.  | Resolution Approving Right-of-Way Agreement between Adams County<br>and Khoi Tran for Property Necessary for the 2019 Miscellaneous<br>Concrete and ADA Ramps Project<br>(File approved by ELT)                                                                                                   |
| W.  | Resolution Approving Ditch Modification Agreement between Agnes L.<br>Domenico and Gregory L. Domenico, and Adams County, for Relocation of<br>a Ditch Lateral Necessary for the York Street Improvements Project - York<br>Street from East 78th Avenue to Highway 224<br>(File approved by ELT) |
| Χ.  | Resolution Approving Right-of-Way Agreement between Adams County,<br>and Agnes L. Domenico and Gregory L. Domenico for Property Necessary<br>for the York Street Improvements Project - York Street from East 78th<br>Avenue to Highway 224<br>(File approved by ELT)                             |
| Y.  | Resolution Approving Amendment of Easement to United Power for Power<br>Service at the Riverdale Regional Park<br>(File approved by ELT)                                                                                                                                                          |
| Ζ.  | Resolution Approving the First Amendment to Purchase and Sale<br>Agreement between Adams County and the City of Commerce City for<br>7111 East 56th Avenue<br>(File approved by ELT)                                                                                                              |
| AA. | Resolution Approving Substantial Amendment to the 2019 Annual Action<br>Plan for Tenant Based Rental Assistance Program<br>(File approved by ELT)                                                                                                                                                 |