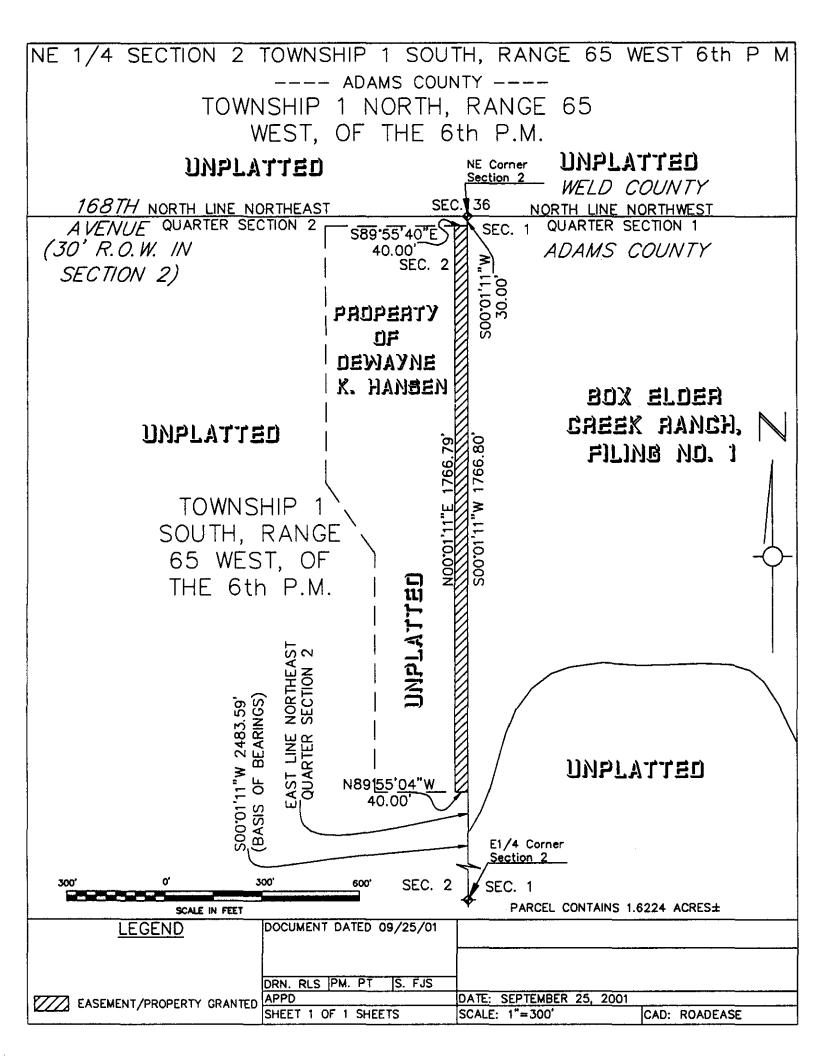

## 6. CONSENT CALENDAR

| А. | List of Expenditures Under the Dates of March 16-20, 2020                                                                                                                                                   |
|----|-------------------------------------------------------------------------------------------------------------------------------------------------------------------------------------------------------------|
| В. | List of Expenditures Under the Dates of March 30 - April 3, 2020                                                                                                                                            |
| С. | List of Expenditures Under the Dates of April 6-10, 2020                                                                                                                                                    |
| D. | List of Expenditures Under the Dates of April 13-17, 2020                                                                                                                                                   |
| Е. | List of Expenditures Under the Dates of April 20-24, 2020                                                                                                                                                   |
| F. | Minutes of the Commissioners' Proceedings from May 5, 2020                                                                                                                                                  |
| G. | Adams County Public Trustee Operational Expense for the Quarter Ending March 2020                                                                                                                           |
| H. | Resolution Accepting a Permanent Drainage Easement from Gary James<br>Cooper and Patricia Doreen Cooper to Adams County for Drainage<br>Improvements<br>(File approved by ELT)                              |
| I. | Resolution Accepting a Warranty Deed Conveying Property from Gary<br>James Cooper and Patricia Doreen Cooper to Adams County for<br>Right-of-Way for West 68th Avenue<br>(File approved by ELT)             |
| J. | Resolution Accepting Warranty Deeds Conveying Property to Adams<br>County for Public Right-of-Way Purposes<br>(File approved by ELT)                                                                        |
| К. | Resolution Accepting a Warranty Deed Conveying Property from Charles<br>Turner, Jr. to Adams County for Right-of-Way for West 64th Avenue and<br>Schumaker Mile Road<br>(File approved by ELT)              |
| L. | Resolution Accepting a Warranty Deed Conveying Property from<br>Rosemary A. Borders and Gary D. Graves to Adams County for<br>Right-of-Way for Powhaton Mile Road<br>(File approved by ELT)                 |
| М. | Resolution Accepting a Warranty Deed Conveying Property from Helzer<br>Farms Inc. to Adams County for Right-of-Way for Pass Me By Mile Road<br>(File approved by ELT)                                       |
| N. | Resolution Accepting a Warranty Deed Conveying Property from DeWayne<br>K. Hansen to Adams County for Right-of-Way for Hudson Mile Road<br>(File approved by ELT)                                           |
| 0. | Resolution Accepting a Warranty Deed Conveying Property from Katheryn<br>Louise Eads to Adams County for Right-of-Way Purposes<br>(File approved by ELT)                                                    |
| Р. | Resolution Accepting a Warranty Deed Conveying Property from Gerald<br>Adame and Phyllis Thorpe to Adams County for Right-of-Way for East<br>120th Avenue and Quail Run Mile Road<br>(File approved by ELT) |
| Q. | Resolution Accepting a Warranty Deed Conveying Property from Alvin W.<br>Swink to Adams County for Right-of-Way for Harvest Mile Road<br>(File approved by ELT)                                             |