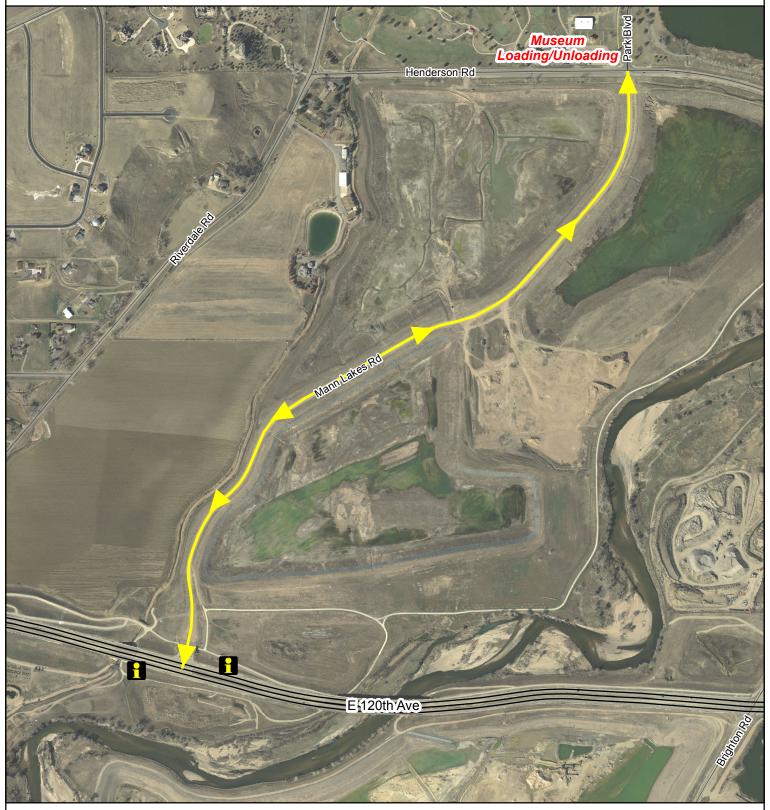

# **Attachment C-4** Adams County Fair Parking Plan: Mann Lakes Road Map

#### Map Prepared: 5/24/2016

Adams County Business Solutions Group
4430 South Adams County Parkway, 1st Floor
Brighton, CO 80601
Tel: 720.523.6800
www.adcogov.org/gis

<u>Disclaimer:</u> www.adcogov.org/gis
<u>Although every reasonable effort has been made to ensure the accuracy of the information provided on this map, Adams County cannot be responsible for consequences resulting from omissions or errors in the information and graphic representations made herein. Users should consult with the Adams County Business Solutions Group to ascertain whether any modifications have been made since the publication of this material.</u>

## <u>Legend</u>

Variable Message Board Location

Mann Lakes Road