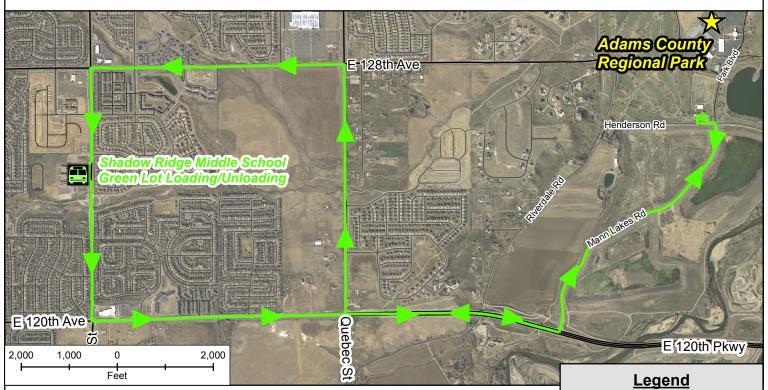

### **Attachment C-2** Adams County Fair Parking Plan: Shadow Ridge Middle School Map

#### Shuttle Route to Fair

Map Prepared: 5/24/2016

Adams County Business Solutions Group Additis County Dustriess Solutions Group
4430 South Adams County Parkway, 1st Floor
Brighton, CO 80601
Tel: 720.523.6800
www.adcogov.org/gis

www.accogov.org/gis

<u>Disclaimer:</u>
Although every reasonable effort has been made to ensure the accuracy of the information provided on this map, Adams County cannot be responsible for consequences resulting from omissions or errors in the information and graphic representations made herein. Users should consult with the Adams County Business Solutions Group to ascertain whether any modifications have been made since the publication of this material. Approximately 4 miles one-way 10 minutes estimated travel time

### Schedule:

Thursday (8/4/16): 9:30AM-12AM Friday (8/5/16): 9AM-12:30AM Saturday (8/6/16): 9AM-12:30AM Sunday (8/7/16): 9AM-10PM

Adams County Regional Park

Shadow Ridge Middle School

Variable Message Board Location

Shuttle Route