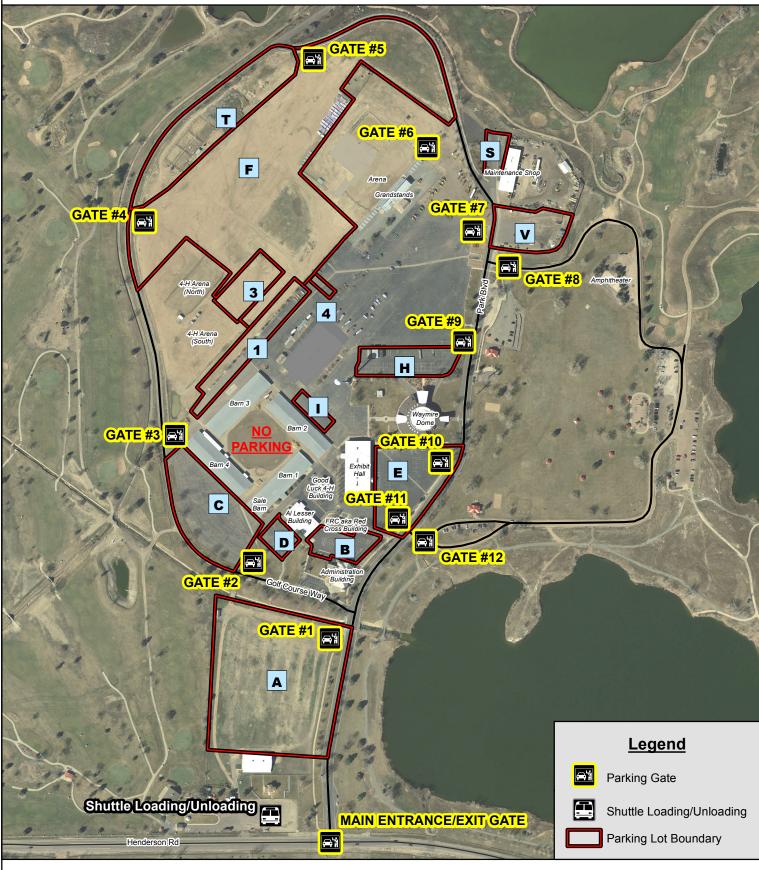

# **Attachment B-1** Adams County Fair Parking Plan: Parking Gates Map

<u>Disclaimer:</u>
Although every reasonable effort has been made to ensure the accuracy of the information provided on this map, Adams County cannot be responsible for consequences resulting from omissions or errors in the information and graphic representations made herein. Users should consult with the Adams County Business Solutions Group to ascertain whether any modifications have been made since the publication of this material.

#### Map Prepared: 5/24/2016

Adams County Business Solutions Group 4430 South Adams County Parkway, 1st Floor Brighton, CO 80601 Tel: 720.523.6800 www.adcogov.org/gis