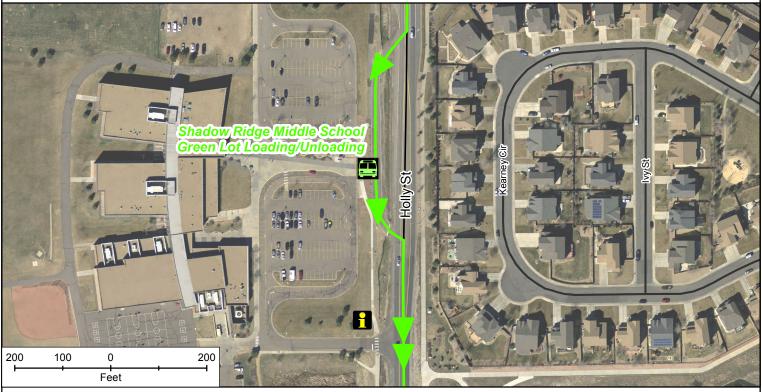

### **Attachment C-2** Adams County Fair Parking Plan: Shadow Ridge Middle School Map

### Shuttle Loading/Unloading

#### Shuttle Route to Fair

Map Prepared: 5/24/2016

Adams County Business Solutions Group Additis County Dustriess Solutions Group
4430 South Adams County Parkway, 1st Floor
Brighton, CO 80601
Tel: 720.523.6800
www.adcogov.org/gis

www.accogov.org/gis

<u>Disclaimer:</u>
Although every reasonable effort has been made to ensure the accuracy of the information provided on this map, Adams County cannot be responsible for consequences resulting from omissions or errors in the information and graphic representations made herein. Users should consult with the Adams County Business Solutions Group to ascertain whether any modifications have been made since the publication of this material. Approximately 4 miles one-way 10 minutes estimated travel time

### Schedule:

Thursday (8/4/16): 9:30AM-12AM Friday (8/5/16): 9AM-12:30AM Saturday (8/6/16): 9AM-12:30AM Sunday (8/7/16): 9AM-10PM

Adams County Regional Park

Shadow Ridge Middle School

Variable Message Board Location