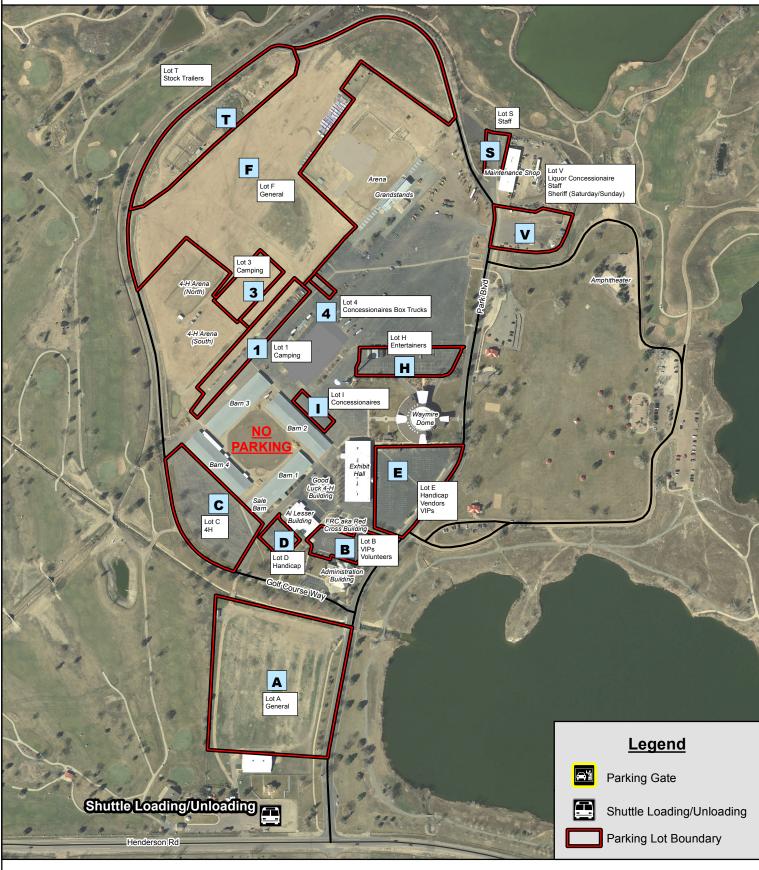

# Attachment A Adams County Fair Parking Plan: Overview Map

#### Map Prepared: 5/24/2016

Adams County Business Solutions Group 4430 South Adams County Parkway, 1st Floor Brighton, CO 80601 Tel: 720.523.6800 www.adcogov.org/gis

<u>Disclaimer</u>.

Although every reasonable effort has been made to ensure the accuracy of the information provided on this map, Adams County cannot be responsible for consequences resulting from omissions or errors in the information and raphic representations made herein. Users should consult with the Adams County Business Solutions Group to ascertain whether any modifications have been made since the publication of this material.