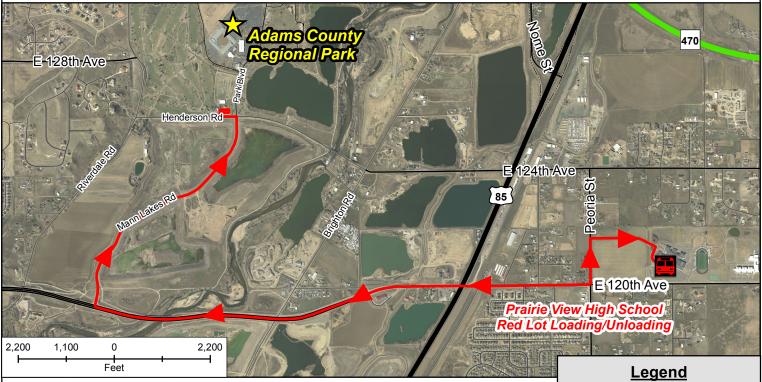

## **Attachment C-1** Adams County Fair Parking Plan: Prairie View High School Map

#### Shuttle Route to Fair

Map Prepared: 5/24/2016

Adams County Business Solutions Group Additis County Dustriess Solutions Group
4430 South Adams County Parkway, 1st Floor
Brighton, CO 80601
Tel: 720.523.6800
www.adcogov.org/gis

www.accogov.org/gis

<u>Disclaimer:</u>
Although every reasonable effort has been made to ensure the accuracy of the information provided on this map, Adams County cannot be responsible for consequences resulting from omissions or errors in the information and graphic representations made herein. Users should consult with the Adams County Business Solutions Group to ascertain whether any modifications have been made since the publication of this material. Approximately 4 miles one-way 9 minutes estimated travel time

Thursday (8/4/16): 9:30AM-12AM Friday (8/5/16): 9AM-12:30AM Saturday (8/6/16): 9AM-12:30AM Sunday (8/7/16): 9AM-10PM

Adams County Regional Park

Prairie View High School

Variable Message Board Location

Shuttle Route