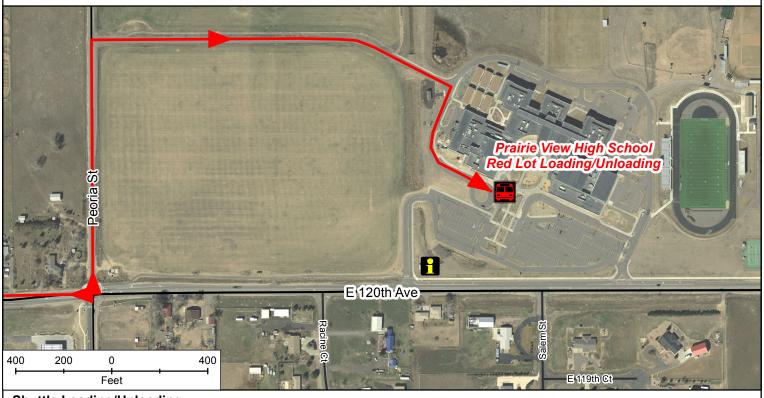

## **Attachment C-1** Adams County Fair Parking Plan: Prairie View High School Map

### Shuttle Loading/Unloading

#### Shuttle Route to Fair

Map Prepared: 5/24/2016

Adams County Business Solutions Group Additis County Dustriess Solutions Group
4430 South Adams County Parkway, 1st Floor
Brighton, CO 80601
Tel: 720.523.6800
www.adcogov.org/gis

www.accogov.org/gis

<u>Disclaimer:</u>
Although every reasonable effort has been made to ensure the accuracy of the information provided on this map, Adams County cannot be responsible for consequences resulting from omissions or errors in the information and graphic representations made herein. Users should consult with the Adams County Business Solutions Group to ascertain whether any modifications have been made since the publication of this material. Approximately 4 miles one-way 9 minutes estimated travel time

Thursday (8/4/16): 9:30AM-12AM Friday (8/5/16): 9AM-12:30AM Saturday (8/6/16): 9AM-12:30AM Sunday (8/7/16): 9AM-10PM

Adams County Regional Park

Prairie View High School

Variable Message Board Location

Shuttle Route