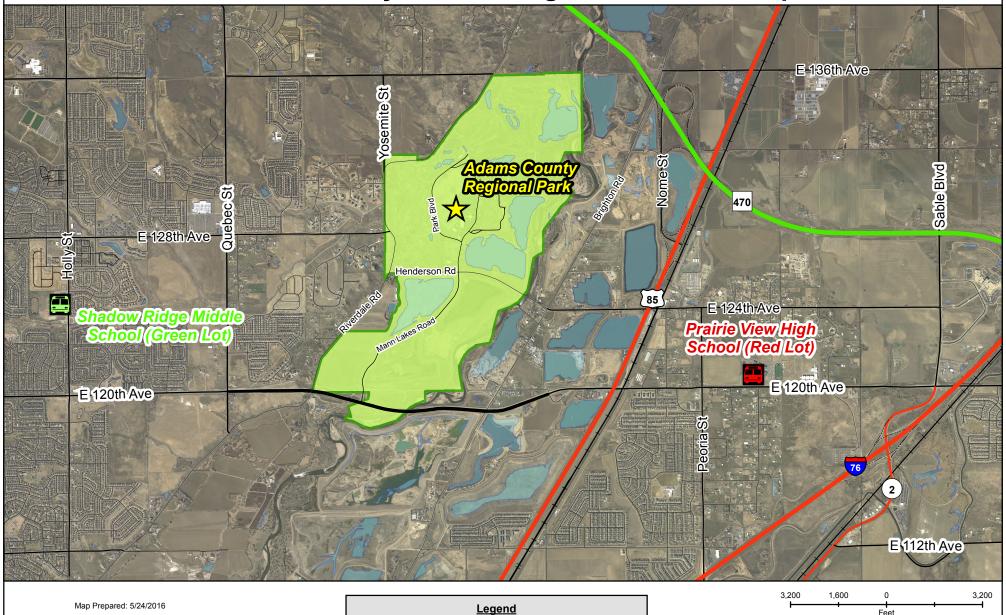

## **Attachment C-1** Adams County Fair Parking Plan: Prairie View High School Map

### Shuttle Loading/Unloading

#### Shuttle Route to Fair

Map Prepared: 5/24/2016

Adams County Business Solutions Group Additis County Dustriess Solutions Group
4430 South Adams County Parkway, 1st Floor
Brighton, CO 80601
Tel: 720.523.6800
www.adcogov.org/gis

www.accogov.org/gis

<u>Disclaimer:</u>
Although every reasonable effort has been made to ensure the accuracy of the information provided on this map, Adams County cannot be responsible for consequences resulting from omissions or errors in the information and graphic representations made herein. Users should consult with the Adams County Business Solutions Group to ascertain whether any modifications have been made since the publication of this material. Approximately 4 miles one-way 9 minutes estimated travel time

Thursday (8/4/16): 9:30AM-12AM Friday (8/5/16): 9AM-12:30AM Saturday (8/6/16): 9AM-12:30AM Sunday (8/7/16): 9AM-10PM

Adams County Regional Park

Prairie View High School

Variable Message Board Location

Shuttle Route