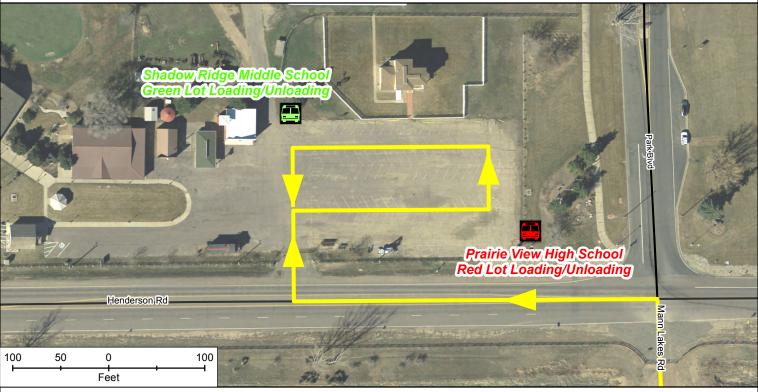

## **Attachment C-1** Adams County Fair Parking Plan: Prairie View High School Map

### Shuttle Loading/Unloading

#### Shuttle Route to Fair

Map Prepared: 5/24/2016

Adams County Business Solutions Group Additis County Dustriess Solutions Group
4430 South Adams County Parkway, 1st Floor
Brighton, CO 80601
Tel: 720.523.6800
www.adcogov.org/gis

www.accogov.org/gis

<u>Disclaimer:</u>
Although every reasonable effort has been made to ensure the accuracy of the information provided on this map, Adams County cannot be responsible for consequences resulting from omissions or errors in the information and graphic representations made herein. Users should consult with the Adams County Business Solutions Group to ascertain whether any modifications have been made since the publication of this material. Approximately 4 miles one-way 9 minutes estimated travel time

Thursday (8/4/16): 9:30AM-12AM Friday (8/5/16): 9AM-12:30AM Saturday (8/6/16): 9AM-12:30AM Sunday (8/7/16): 9AM-10PM

Adams County Regional Park

Prairie View High School

Variable Message Board Location

Shuttle Route