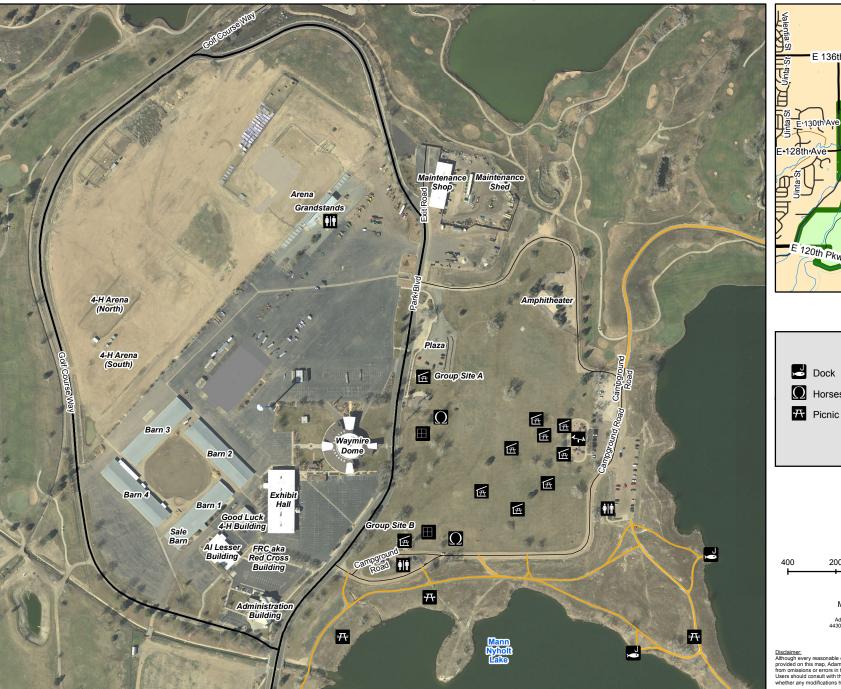

# **Attachment B Adams County Fair Parking Plan: On-Site Map**

<u>Disclaimer:</u>
Although every reasonable effort has been made to ensure the accuracy of the information provided on this map, Adams County cannot be responsible for consequences resulting from omissions or errors in the information and graphic representations made herein. Users should consult with the Adams County Business Solutions Group to ascertain whether any modifications have been made since the publication of this material.

#### Map Prepared: 5/24/2016

Adams County Business Solutions Group 4430 South Adams County Parkway, 1st Floor Brighton, CO 80601 Tel: 720.523.6800 www.adcogov.org/gis