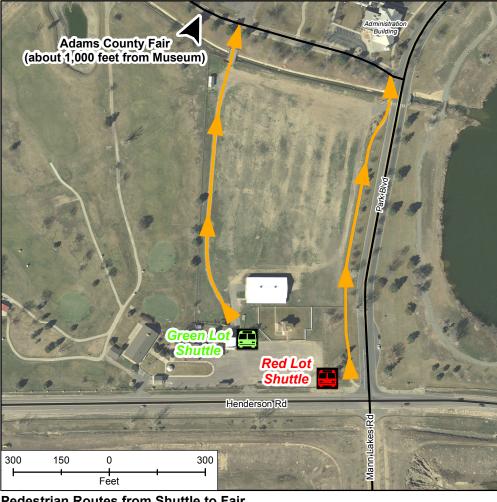

# **Attachment C-3 Adams County Fair Parking Plan: Museum Map**

### **Shuttle Loading/Unloading**

Map Prepared: 5/24/2016

Adams County Business Solutions Group 4430 South Adams County Parkway, 1st Floor Brighton, CO 80601 Tel: 720.523.6800

Disclaimer:

Although every reasonable effort has been made to ensure the accuracy of the information provided on this map, Adams County cannot be responsible for consequences resulting from omissions or errors in the information and graphic representations made herein. Users should consult with the Adams County Business Solutions Group to ascertain whether any modifications have been made since the publication of this material.

**Pedestrian Routes from Shuttle to Fair** 