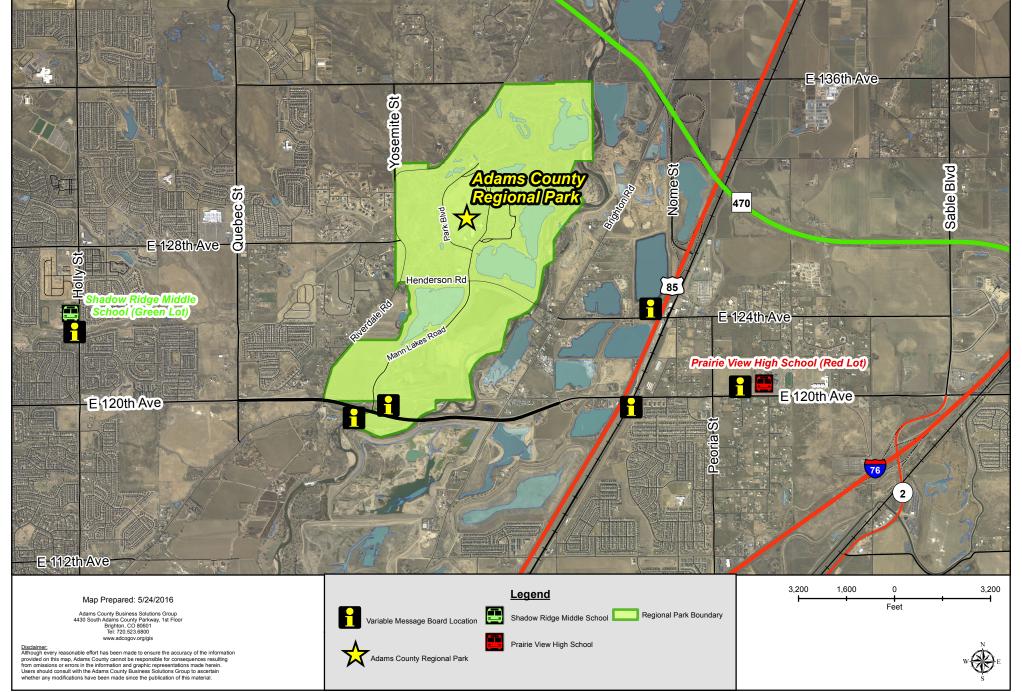

# Attachment A Adams County Fair Parking Plan: Overview Map

#### Map Prepared: 5/24/2016

Adams County Business Solutions Group 4430 South Adams County Parkway, 1st Floor Brighton, CO 80601 Tel: 720.523.6800 www.adcogov.org/gis

<u>Disclaimer</u>.

Although every reasonable effort has been made to ensure the accuracy of the information provided on this map, Adams County cannot be responsible for consequences resulting from omissions or errors in the information and raphic representations made herein. Users should consult with the Adams County Business Solutions Group to ascertain whether any modifications have been made since the publication of this material.